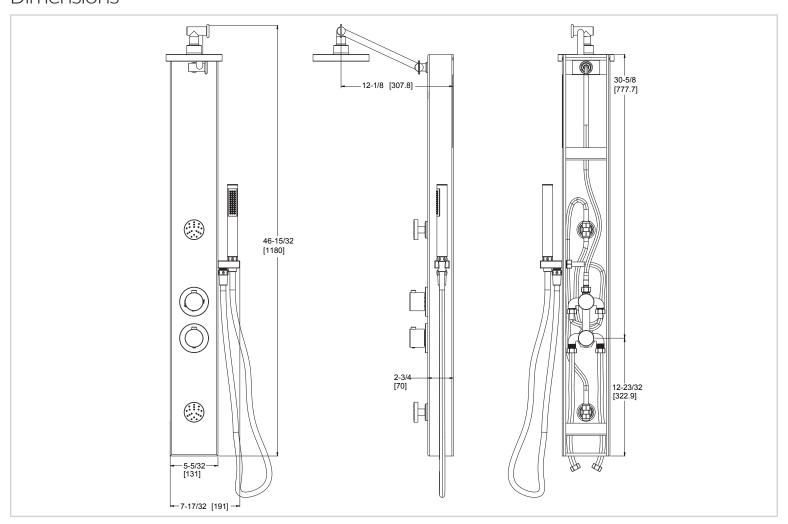

## Showerpanel

016-651SP Finish(S)



# Specifications

#### **Features**

- 2.5 GPM Flow Rate
- 60" Anti-Twist Metal Hose
- Easy to Clean Nozzles
- Single Function Handshower
- 16" Nylon Flex-Line Supply Lines 3 Way Diverter Allows
- Scald Free
- Raincan Showerhead
- Spray Volume Control

- Includes One Handshower and Two Body Jets
- Includes Back Flow Prevention
- Includes Thermostatic Valve
- 3 Way Diverter Allows
   Handshower, Body Jets, or
   Shower Head
- Pforever Warranty®

### Code Compliance

· Easy to Clean Nozzles

Pfister products are designed and manufactured in compliance with the following standards and codes:



• Scald Free

- CSA B125 Certified
- ASME A112.18.1
- ASME A112.18.3 (Backflow Prevention)







## Dimensions