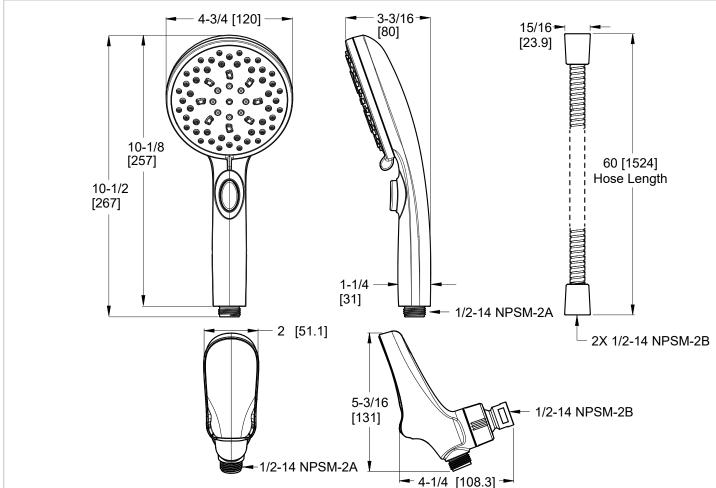

#### **Features**

- 2.5 GPM Flow Rate
- Arm/Flange Not Included
- 60" Metal Hose
- MagnePfit<sup>™</sup> Magnetic Docking
- Easy to Clean Nozzles

Dimensions

- Spot Defense<sup>™</sup> Finish Resists Spots and Fingerprints (GS & SDB Finishes Only)
- (6 Functions: Full Spray, HydroFuse<sup>™</sup>, Full/HydroFuse<sup>™</sup> Combo, Massage, Full/Massage Combo, and Pause)