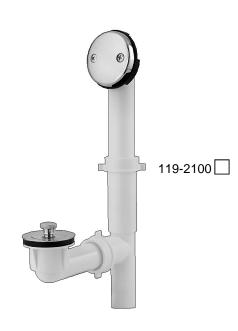

Price Pfister SKU Sheet Page 1 of 2

 $\times$  119-2100

 $\times$  119-2100

Χ

Χ

| <b>X</b> |  |  |
|----------|--|--|
|          |  |  |

### **Highlights**

- Turnstop Type
- Metal Face Plate

### **Features**

Turnstop Type
Metal Face Plate
Step-By-Step Installation Instructions
Pforever Warranty®

## 119 Series

**Waste & Overflow** 

Price Pfister SKU Sheet Page 2 of 2

|            | 05/9/13 |  |
|------------|---------|--|
|            |         |  |
| CC_D110_01 |         |  |