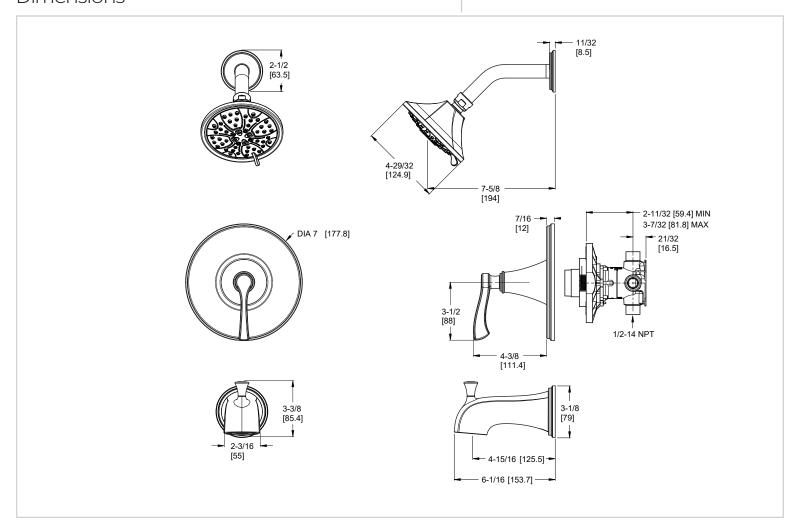

# Pfister

## Vermillion™

Tub & Shower Trim with Valve

8P8-VMSGS Finish(GS) □

 SecurePfit™ Valve Included

Pforever Seal



## Specifications

#### **Features**

- 2.5 GPM Flow Rate (Showerhead)
- 3 Function Showerhead (Full Spray, Massage, and Full Spray/Massage Combo)
- SecurePfit<sup>™</sup> with Anti Handle Wobble
- Includes OX8 Valve

- Pressure Balanced Valve Included
- Temperature Limit Stop
- Quick Connect Tub Spout
- Spot Defense™ Finish Resists Spots and Fingerprints
- Pforever Seal™ Ceramic Disc Valve
- Limited Lifetime Warranty

## Code Compliance

Pfister products are designed and manufactured in compliance with the following standards and codes:

- IAPMO Certified to ASME A112.18.1/CSA B125.1
- ADA Compliant ANSI A117.1 (Lever Handles Only)

### **Dimensions**



SS-8P8-VMX