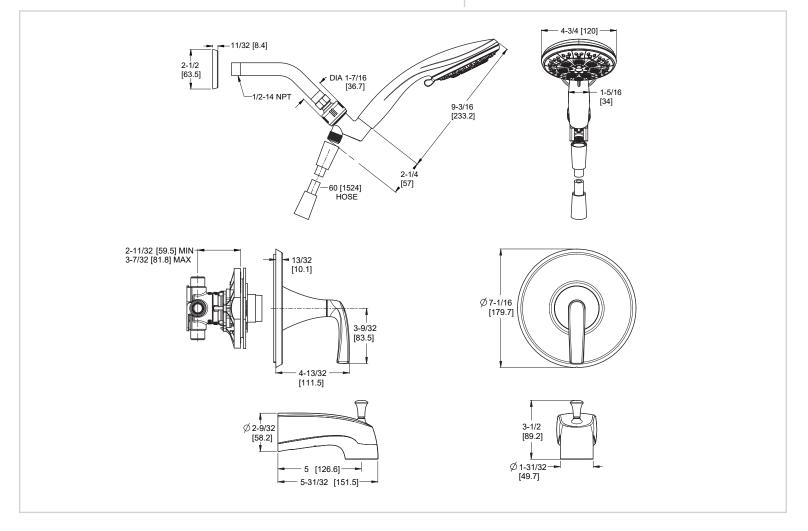

## **Specifications**

Dimensions

- Pressure Balanced Valve Included
- Wipe Clean<sup>™</sup> Nozzles • Pforever Seal<sup>™</sup> Ceramic

• Quick Connect Tub Spout

Temperature Control

- Disc Valve
- Limited Lifetime Warranty