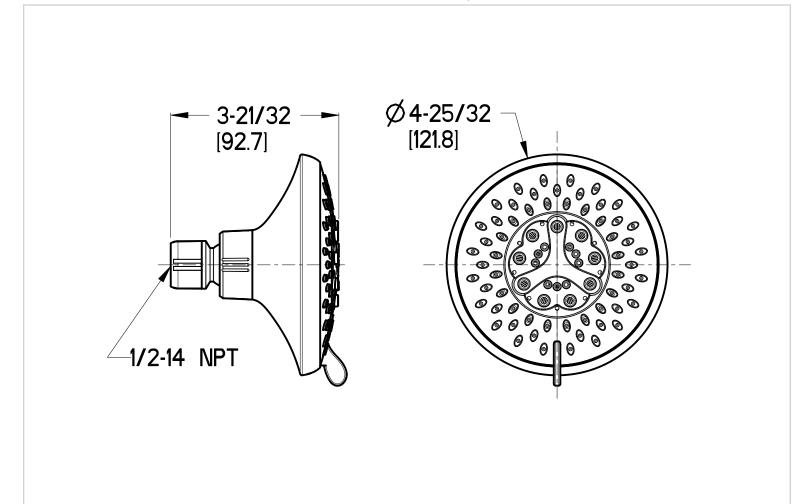

# Pfister

## Traditional Showerhead

- 973-310GS Finish(GS) 🗖
- 973-310J Finish(*J)* 🗖
  - 973-310Y Finish(*Y*) 🗖



## Specifications

#### Features

- 1.75 GPM Flow Rate
- Multi-Function Showerhead (5 Functions: Full Spray, Massage, Combo, Rinse, and Drench)
- Shower Arm and Flange Not Included
- Easy To Clean Nozzles
- Order 941-055 For 1.5GPM Showerhead Insert
- Limited Lifetime Warranty

#### • Multi-Function Showerhead



973-310A Finish(A)

973-310B Finish(B)

973-310D Finish(D)

973-310BG Finish(*BG*)

#### **Code Compliance**

Pfister products are designed and manufactured in compliance with the following standards and codes:

- IAPMO Certified to ASME A112.18.1/CSA B125.1
- EPA WaterSense Certified
- CEC Certified/CALGreen Compliant

### Dimensions