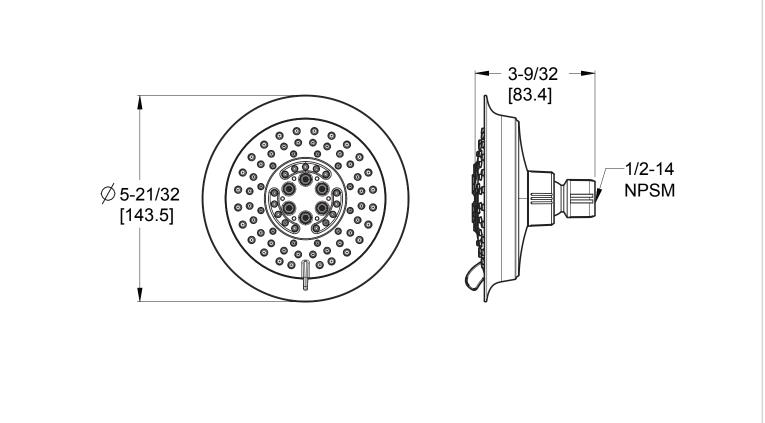

# Pfister

### Showerhead

973-311A Finish(A) 973-311J Finish(J) 973-311Y Finish(Y)



## Specifications

#### Features

- 1.75 GPM Flow Rate
- Multi-Function Showerhead (5 Functions: Full Spray, Massage, Combo, Rinse, and Drench)
- Shower Arm and Flange Not Included
- Easy To Clean Nozzles
- Order 941-055 For 1.5GPM Showerhead Insert
- Limited Lifetime Warranty

#### Dimensions



#### Code Compliance

• Multi-Function Showerhead

Pfister products are designed and manufactured in compliance with the following standards and codes:

- IAPMO Certified to ASME A112.18.1/CSA B125.1
- EPA WaterSense Certified
- CEC Certified/CALGreen Compliant