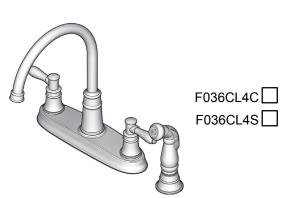

## **Highlights**

- 1/4 Turn Ceramic Disc Valves
- 4-Hole Installation
- Includes Matching Side Spray

| red in      | Kitchen Faucet               |
|-------------|------------------------------|
| Cu III      | Lever Handles                |
|             | 4-Hole Installation          |
| les only) 📞 | 1/4 Turn Ceramic Disc Valves |

| Features                               | OF 1.3501 | FUSDCL4C | F036CL4S |
|----------------------------------------|-----------|----------|----------|
| Fixed Underbody                        | >         | X        | Χ        |
| Metal Lever Handles                    | >         | X        | Χ        |
| 4-Hole Installation                    | >         | X        | Χ        |
| 2.2 gpm (8.33 L/M) Flow Rate           | >         | X        | Χ        |
| ADA Compliant                          | >         | X        | Χ        |
| 360 degree swivel spout                | >         | X        | Χ        |
| High Arc Spout                         | >         | X        | Χ        |
| Includes Matching Side Spray           |           | X        | Χ        |
| Chrome Side Spray                      |           | X        |          |
| Stainless Steel Side Spray             |           |          | Χ        |
| 1/4 Turn Ceramic Disc Valves           |           | X        | Χ        |
| Step-By-Step Installation Instructions |           | X        | Χ        |
| Pforever Warranty®                     |           | X        | Χ        |