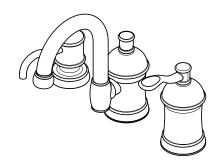

### Amherst™

8"-15" Widespread Faucet

F-O49-HA1K Finish(K) F-O49-HA1Y Finish(*Y*) □

# Specifications

- **Features**
- 1.5 GPM Flow Rate Adiustable Install
- All Metal Construction
- Quick Install Tool
- Mounting Hardware Included
- Mounting Posts Included
- Soap Dispenser Included
- Pfast Connect
- Push & Seal™ Pop-Up
- Pforever Seal Ceramic Disc Valves
- Pforever Warranty®

#### Code Compliance

• 3 or 4-Hole Installation Push & Seal™ Pop-Up

• Pforever Seal

manufactured in compliance with the following standards and codes:

- CSA B125 Certified
- ASME A112.18.1
- NSF 61/9 Annex G (Low lead)
- EPA WaterSense Certification 1.5 gpm, 5.7 L/Min
- ADA Compliant-ANSI A117.1 (Lever handles only)