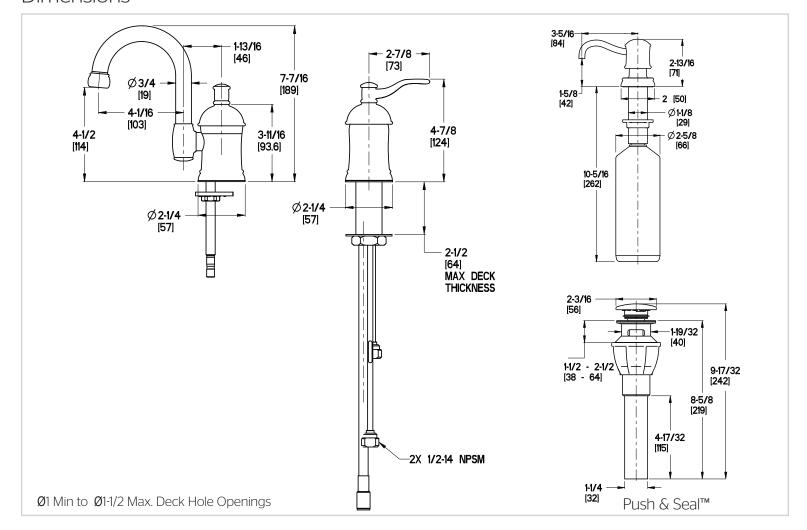

# Pfister

### Amherst™

8"-15" Widespread Faucet

F-O49-HA1K Finish(K) F-O49-HA1Y Finish(*Y*) □



# Specifications

- **Features**
- 1.5 GPM Flow Rate Adiustable Install
- All Metal Construction
- Quick Install Tool
- Mounting Hardware Included
- Mounting Posts Included
- Soap Dispenser Included
- Pfast Connect
- Push & Seal™ Pop-Up
- Pforever Seal Ceramic Disc Valves
- Pforever Warranty®

#### Code Compliance

• 3 or 4-Hole Installation Push & Seal™ Pop-Up

• Pforever Seal

manufactured in compliance with the following standards and codes:



- CSA B125 Certified
- ASME A112.18.1
- NSF 61/9 Annex G (Low lead)
- EPA WaterSense Certification 1.5 gpm, 5.7 L/Min
- ADA Compliant-ANSI A117.1 (Lever handles only)

Pfister products are designed and













## Dimensions