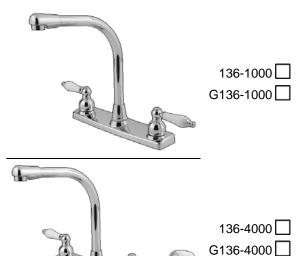

## **Code Compliance**

Price Pfister products are designed and manufactured in compliance with the following standards and codes:

- IAPMO certified
- ASME A112.18.1

| Finishes        | 136-1000 | 136-4000 | <b>G136-1000</b> | G136-4000 |
|-----------------|----------|----------|------------------|-----------|
| Polished Chrome | Χ        | Χ        | Х                | Х         |

## **Kitchen Faucet**

Lever Handles
3 or 4-Hole Installation

|  | Price Pfister representative. |  |
|--|-------------------------------|--|

| Project:    | 1-800-PFAUCET www.pricepfister.com   |
|-------------|--------------------------------------|
| ,           | 19701 DaVinci, Lake Forest, CA 92610 |
| Contractor: | 05/10/13                             |