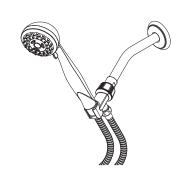

#### Hand-Held Shower

G16-400C Finish(C)  $\square$  G16-400K Finish(K)  $\square$ 

G16-400U Finish(*U*)

G16-400Y Finish(Y)

- Handheld Shower with Multi-Function Shower Head
  - 60" Metal Hose with Matching Finish
  - Includes Hand Shower, Hose, and Shower Arm Mount

#### **Features**

- 2.0 GPM Shower Head
- 60" Metal Hose with Matching Finish
- Includes Back Flow Prevention System
- Includes Hand Shower, Hose, and Shower Arm Mount
- Self Cleaning Spray Head
- Handheld Shower with Multi-Function Shower Head
- Pforever Warranty®