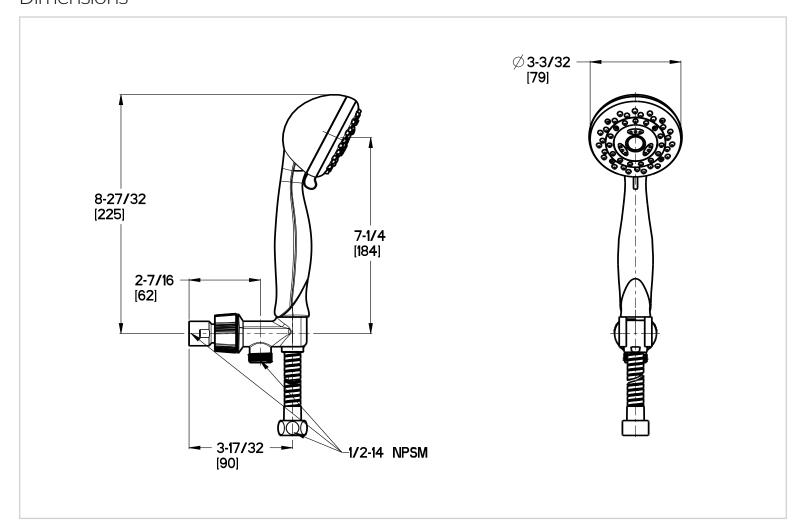

## Typhoon™

#### Hand-Held Shower

G16-400C Finish(C)  $\square$  G16-400K Finish(K)  $\square$ 

G16-400U Finish(*U*)

G16-400Y Finish(Y)



- Handheld Shower with Multi-Function Shower Head
  - 60" Metal Hose with Matching Finish
  - Includes Hand Shower, Hose, and Shower Arm Mount

## Specifications

#### **Features**

- 2.0 GPM Shower Head
- 60" Metal Hose with Matching Finish
- Includes Back Flow Prevention System
- Includes Hand Shower, Hose, and Shower Arm Mount
- Self Cleaning Spray Head
- Handheld Shower with Multi-Function Shower Head
- Pforever Warranty®

#### Code Compliance

Pfister products are designed and manufactured in compliance with the following standards and codes:



- CSA B125 Certified
- ASME A112.18.1
- CEC Compliant
- · Cal Green Compliant





### Dimensions



SS-G16-400X