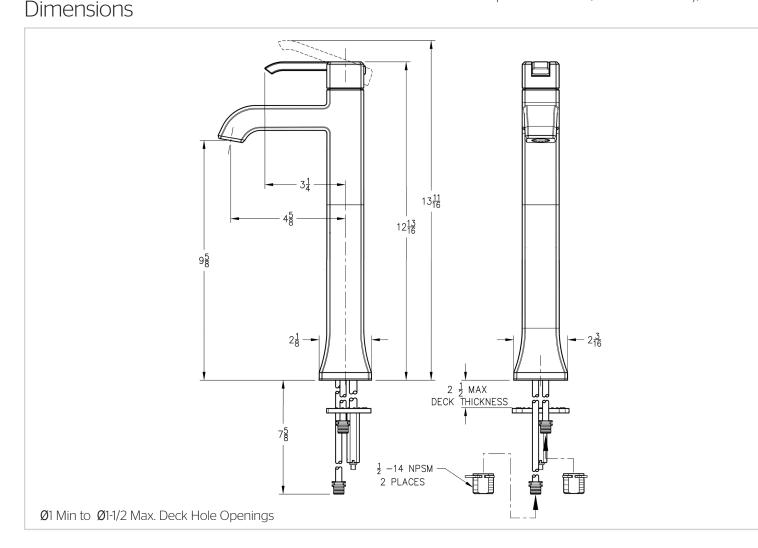

Pforever Warranty<sup>®</sup>

Specifications

Quick Connect Installation

Install With or Without Deck Plate

• Pforever Seal Ceramic Disc Valve

**Features** 

Lever Handle