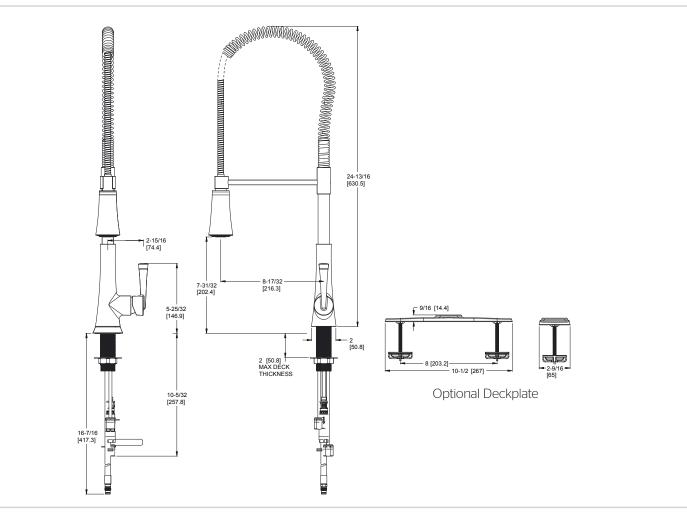

### Dimensions

- Quick Install Tool
- Pfast Connect
- Pforever Seal Ceramic
  Disc Valve
- Pforever Warranty®