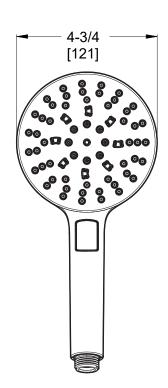

#### Round Modern Handheld

HSC-O3SHWBG Finish(BG) □

HSC-03SHWC Finish(C) □

HSC-03SHWD Finish(D)  $\square$  HSC-03SHWK Finish(K)  $\square$ 

HSC-O3SHWSDB Finish(SDB) □



## Specifications

#### **Features**

- 1.75 GPM Flow Rate
- 6 Function Handheld (Full Spray, Massage, Full/ Massage Combo, HydroFuse™, Full/HydroFuse™ Combo, and Pause)
- Handheld Shower Only
- Easy to Clean Nozzles
- Push-Button Function Switching
- Spot Defense™ Finish Resists Spots and Fingerprints (SDB Finish Only)
- Limited Lifetime Warranty

#### Code Compliance

Pfister products are designed and manufactured in compliance with the following standards and codes:







- CEC Certified/CALGreen compliant
- ADA Compliant ANSI A117.1 (Lever Handles Only)

# E PRO NO



### Dimensions