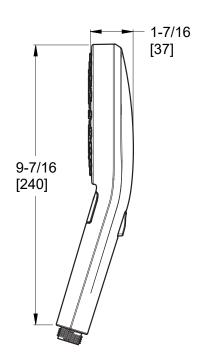

#### Round Modern Handheld

HSC-O3SHWBG Finish(BG) □

HSC-03SHWC Finish(C) □

HSC-03SHWD Finish(D)  $\square$  HSC-03SHWK Finish(K)  $\square$ 

HSC-O3SHWSDB Finish(SDB) □



## Specifications

#### **Features**

- 1.75 GPM Flow Rate
- 6 Function Handheld (Full Spray, Massage, Full/ Massage Combo, HydroFuse™, Full/HydroFuse™ Combo, and Pause)
- Handheld Shower Only
- Easy to Clean Nozzles
- Push-Button Function Switching
- Spot Defense™ Finish Resists Spots and Fingerprints (SDB Finish Only)
- Limited Lifetime Warranty

#### Code Compliance

Pfister products are designed and manufactured in compliance with the following standards and codes:







- CEC Certified/CALGreen compliant
- ADA Compliant ANSI A117.1 (Lever Handles Only)

# E PRO NO



### Dimensions