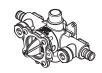

# Tub And Shower Valve Body

JV8-410P Finish(XX)  $\square$  JV8-440P Finish(XX)  $\square$ 

#### **Features**

- Cartridge-Less Valve Body (Cartridge Sold Separately)
- 1/2" Cold Expansion PEX Inlets
- 1/2" Universal Male Threaded Outlets
- · Includes Test Plug
- Solid Brass Construction
- Back-to-Back Installation
- Includes Optional Outlet Plug (Sweat)
- Integral Stops (440P)