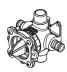

# Tub And Shower Valve Body

JV8-410P Finish(XX)  $\square$  JV8-440P Finish(XX)  $\square$ 

#### **Features**

- Cartridge-Less Valve Body (Cartridge Sold Separately)
- 1/2" Cold Expansion PEX Inlets
- 1/2" Universal Male Threaded Outlets
- · Includes Test Plug
- Solid Brass Construction
- Back-to-Back Installation
- Includes Optional Outlet Plug (Sweat)
- Integral Stops (440P)