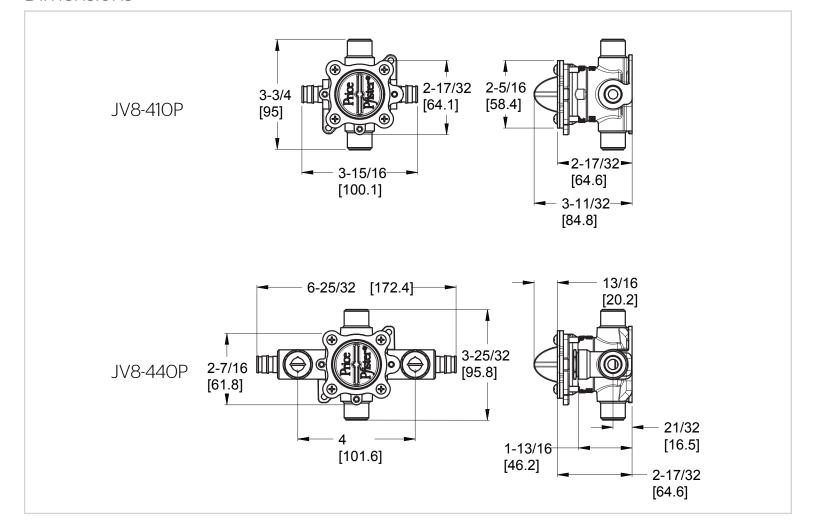

# Pfister

# Tub And Shower Valve Body

JV8-410P Finish(XX)  $\square$  JV8-440P Finish(XX)  $\square$ 





## Specifications

- Valve Body Only
- 1/2" Cold Expansion PEX Inlets

#### **Features**

- Cartridge-Less Valve Body (Cartridge Sold Separately)
- 1/2" Cold Expansion PEX Inlets
- 1/2" Universal Male Threaded Outlets
- · Includes Test Plug
- Solid Brass Construction
- Back-to-Back Installation
- Includes Optional Outlet Plug (Sweat)
- Integral Stops (440P)

- Compatible with OX8 or TX9 Cartridges
- Job Pack Quantities (Case Pack of 12)
- Pforever Warranty®

### Code Compliance

Pfister products are designed and manufactured in compliance with the following standards and codes:

- IAPMO Certified
- CSA B125 Certified
- ASME A112.18.1
- ASSE 1016
- ASTM F1807-08

## **Dimensions**



SS-JV8-04