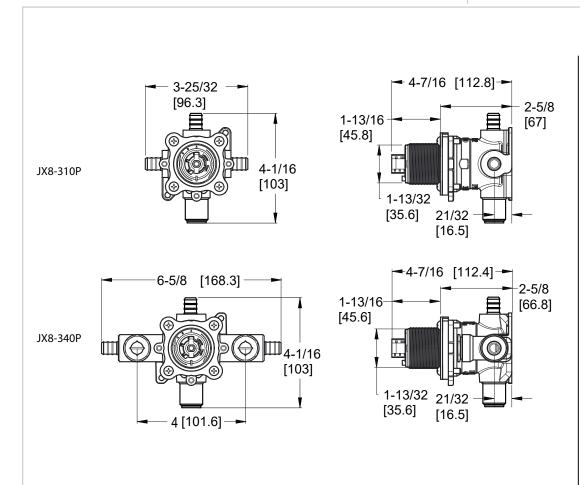

# Pfister

## OX8 Series™

## Tub And Shower Valve





JX8-310P Finish(XX) JX8-340P Finish(XX)

Specifications

- Single Handle Valve Only

  - 1/2" PEX Inlet Connections

#### **Features**

- 6 GPM at 60 PSI
- Valve only; Trim Sold Separately
- Job Pack Quantity of 12
- Ceramic Disc Cartridge
- Metal Stem
- Pressure Balance Valve
- Temperature Limit Stop
- Integral Stops (340P Only)
- PEX Crimp Inlets and Shower Outlet

- 1/2" MIP/Universal Tub Port
- Copper Sweat Plug Included
- Optional Back-to-Back Installation
- Limited Lifetime Warranty

## Code Compliance

Pfister products are designed and manufactured in compliance with the following standards and codes:

- IAPMO Certified to ASME A112.18.1/CSA B125.1 including:
  - ASSE 1016
  - ASTM F1807-08

### **Dimensions**





XXX