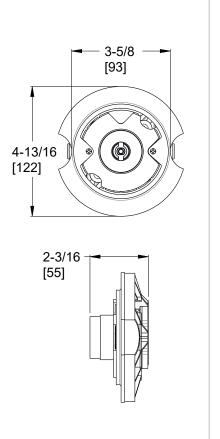

# Pfister

## OX8 Series™

## Tub And Shower Valve





JX8-310P Finish(XX) JX8-340P Finish(XX)

Specifications

- Single Handle Valve Only

  - 1/2" PEX Inlet Connections

#### **Features**

- 6 GPM at 60 PSI
- Valve only; Trim Sold Separately
- Job Pack Quantity of 12
- Ceramic Disc Cartridge
- Metal Stem
- Pressure Balance Valve
- Temperature Limit Stop
- Integral Stops (340P Only)
- PEX Crimp Inlets and Shower Outlet

- 1/2" MIP/Universal Tub Port
- Copper Sweat Plug Included
- Optional Back-to-Back Installation
- Limited Lifetime Warranty

## Code Compliance

Pfister products are designed and manufactured in compliance with the following standards and codes:

- IAPMO Certified to ASME A112.18.1/CSA B125.1 including:
  - ASSE 1016
  - ASTM F1807-08

### **Dimensions**





XXX