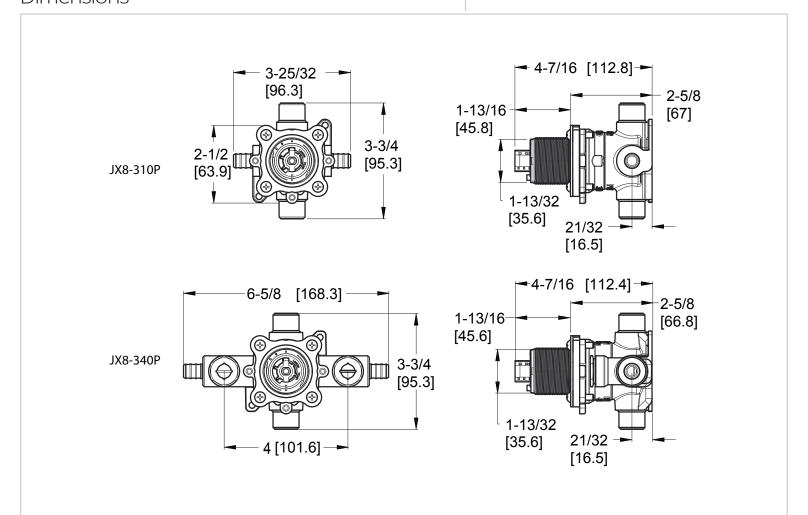

(XX)

> Single Handle Valve Only

- Specifications
  - **Features**
- OX8 Valve; Pressure Balancing Valve Prevents Hot Water Scalds & Cold Water Shocks
- OX8 Valve; Pressure Balancing; Maintains Temperature with Changes • Job Pack Quantities in Water Pressure
- Spool Pressure Balance Valve
- Not For Use With Cold Expansion
- Solid Brass Construction
- Back-to-Back Installation

- 1/2" PEX Inlet Connections
- Dual 1/2" I.P. or 1/2" Copper **Sweat Connections**
- Includes Copper Sweat Plug
- Integral Stops (340P Only)
- Pforever Warranty®

# Code Compliance

• 1/2" PEX Inlet Connections

Pfister products are designed and manufactured in compliance with the following standards and codes:

- IAPMO Certified to ASME A112.18.1/CSA B125.1 including:
  - ASSE 1016
  - ASTM F1807-08

# Dimensions



March 22, 2022