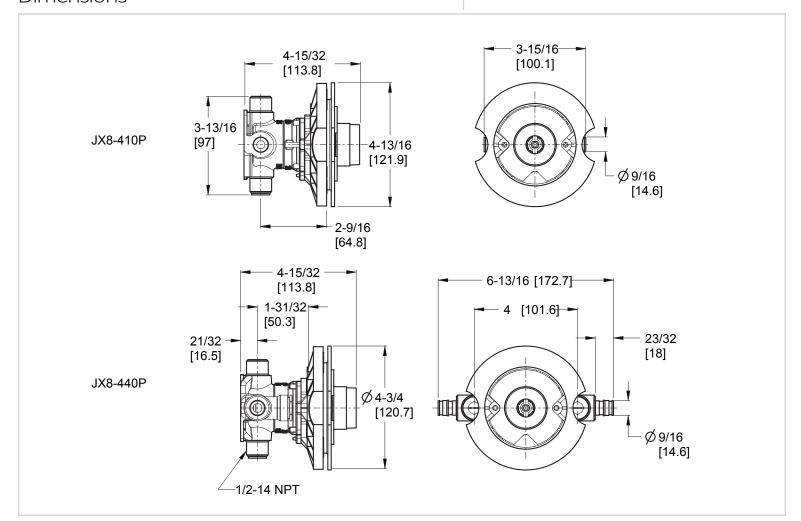

Finish(XX) JX8-440P Finish(XX)

> Single Handle Valve Only

• 1/2" Cold PEX Inlets



# Specifications

#### **Features**

- Back-to-Back Installation
- Cold Expansion PEX Inlets, 1/2 inch Universal Outlets
- OX8 Valve; Pressure Balancing Valve Prevents Hot Water Scalds & Cold Water Shocks
- OX8 Valve; Pressure Balancing; Maintains Temperature with Changes in Water Pressure
- Includes Copper Sweat Plug
- Spool Pressure Balance Valve
- Integral Stops (440P Only)
- Pforever Seal Ceramic Disc Valve
- Pforever Warranty®

## **Code Compliance**

Pfister products are designed and manufactured in compliance with the following standards and codes:



- IAPMO Certified to ASME A112.18.1/CSA B125.1 including:
  - ASTM 1960 Standard
  - ADA Compliant-ANSI A117.1 (Lever handles only)

### Dimensions