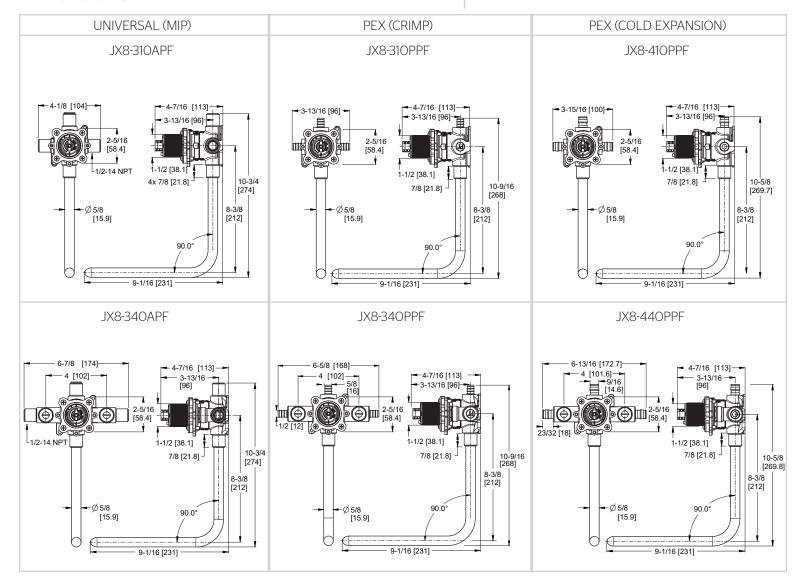

Finish(XX)  $\square$  JX8-310PPF Finish(XX)  $\square$  JX8-340PPF Finish(XX)  $\square$ 

JX8-410PPF Finish(XX)  $\square$  JX8-440PPF Finish(XX)  $\square$ 



# Specifications

#### **Features**

- · Valve Only, Trim Sold Separately
- Metal Stem
- Dual 1/2" I.P. or 1/2" Copper Sweat Connections (APF Only)
- Job Pack of 6
- Integral Stops (340/440 Only)
- Back-to-Back Installation
- Temperature Limit Stop Included

#### · Anti-Scald Shower Cartridge

- Solid Brass Casting
- Spool Pressure Balance Valve
- Limited Lifetime Warranty

## Code Compliance

Pfister products are designed and manufactured in compliance with the following standards and codes:

- IAPMO Certified to ASME A112.18.1/CSA B125.1 including:
  - ASSE 1016
- ADA Compliant ANSI A117.1 (Lever Handles Only)

## Dimensions