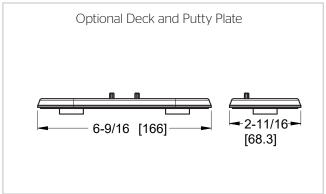

#### **Features**

- 1.2 GPM Flow Rate
- All Metal Construction
- 1 or 3-Hole Installation
- Optional Deckplate Included
- Push & Seal™ Drain Included
- Spot Defense™ Finish Resists Spots and Fingerprints
- Mounting Hardware Included
- Pfast Connect™ Supply Lines
- TiteSeal™ Deckplate
- Pforever Seal<sup>™</sup> Ceramic Disc Valve
- Limited Lifetime Warranty