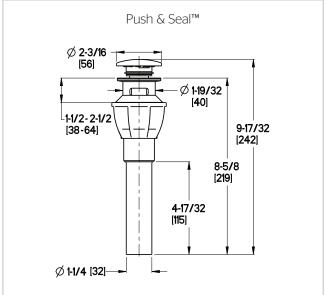

#### **Features**

- 1.2 GPM Flow Rate
- All Metal Construction
- 1 or 3-Hole Installation
- Optional Deckplate Included
- Push & Seal™ Drain Included
- Spot Defense™ Finish Resists Spots and Fingerprints
- Mounting Hardware Included
- Pfast Connect™ Supply Lines
- TiteSeal™ Deckplate
- Pforever Seal<sup>™</sup> Ceramic Disc Valve
- Limited Lifetime Warranty