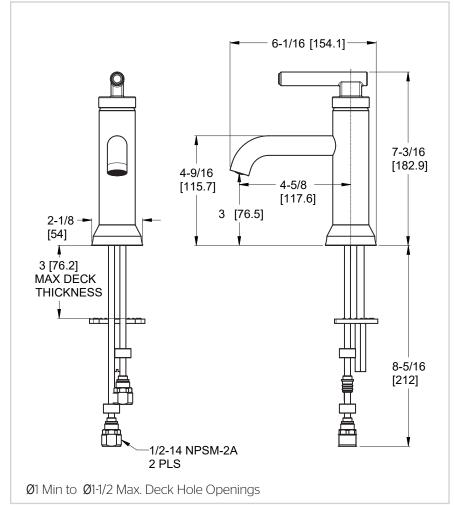

Pfister

## Capistrano™

## Single Control Lavatory Faucet

LF-042-CSOSDB Finish(SDB) LF-O42-CSOGS Finish(GS) □



## Specifications

#### **Features**

- 1.2 GPM Flow Rate
- All Metal Construction
- 1 or 3-Hole Installation
- Optional Deckplate Included
- Push & Seal™ Drain Included
- Spot Defense™ Finish Resists Spots and Fingerprints
- Mounting Hardware Included
- Pfast Connect™ Supply Lines
- TiteSeal™ Deckplate
- Pforever Seal<sup>™</sup> Ceramic Disc Valve
- Limited Lifetime Warranty



#### Code Compliance

 1 or 3-Hole Installation All Metal Construction

Pforever Seal™

Pfister products are designed and manufactured in compliance with the following standards and codes:







- CEC Certified/CALGreen compliant
- ADA Compliant ANSI A117.1 (Lever Handles Only)





#### Dimensions