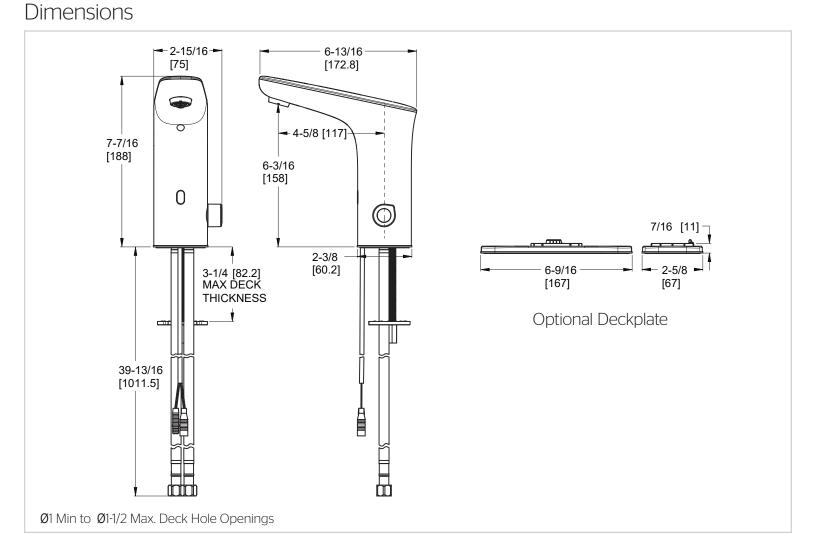

# Pfister

# Inertia<sup>™</sup> Electronic Bath Faucet



ک لی

## Specifications

#### Features

- 0.5 GPM Flow Rate
- All Metal Construction
- 1 or 3-Hole Installation
- Optional Deckplate Included
- Mounting Hardware Included
- Tamper Proof Aerator
- Tamper Proof Battery
- Temperature Control Knob
- Includes 6 x AA Batteries
- Optional 9V AC Adapter Available, Order 950-4229 Separately
- Limited 3 Year Warranty

### Code Compliance

Pfister products are designed and manufactured in compliance with the following standards and codes:

- Certified to ASME A112.18.1 /CSA B125
- Certified to NSF 61/9 & 372 (Low Lead)
- CEC Compliant
- CALGreen Compliant
- ADA Compliant-ANSI A117.1