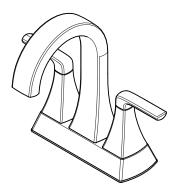

## Bruxie™

4" Centerset Lavatory Faucet

- LF-048-BIEC Finish(C) 🗖
- LF-048-BIEBG Finish(BG)
- LF-048-BIEGS Finish(GS) 🗖
- LF-048-BIESDB Finish(SDB)

- Spot Defense™
- Push & Seal<sup>™</sup> Pop-Up