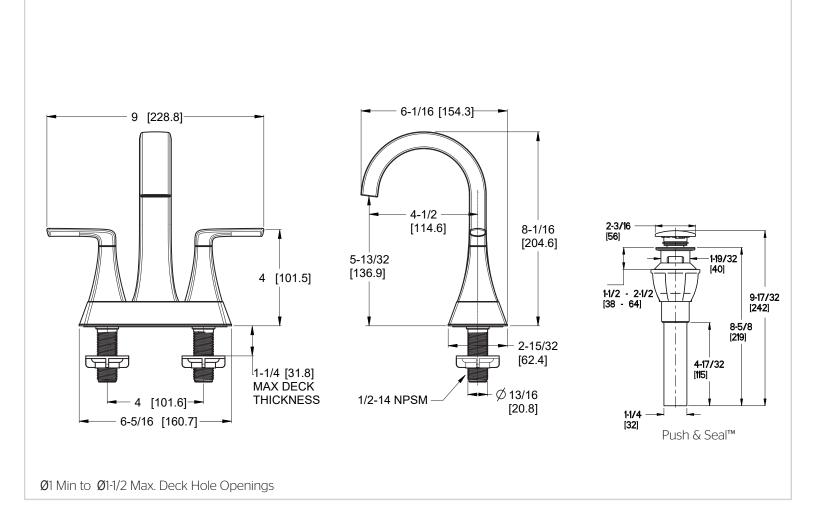

## Pfister

## Bruxie™

4" Centerset Lavatory Faucet

- LF-048-BIEC Finish(C) 🗖
- LF-048-BIEBG Finish(BG)
- LF-048-BIEGS Finish(GS) 🗖
- LF-048-BIESDB Finish(SDB)



- Spot Defense™
- Push & Seal<sup>™</sup> Pop-Up



## Code Compliance

Pfister products are designed and manufactured in compliance with the following standards and codes:

- IAPMO Certified to ASME A112.18.1/CSA B125.1
- NSF/ANSI/CAN61:Q≤1
- CEC Certified/CALGreen compliant
- EPA WaterSense CertifiedADA Compliant ANSI A117.1 (Lever Handles Only)



Specifications

## Features

- 1.2 GPM Flow Rate
- Spot Defense™ Finish Resists Spots and Fingerprints (GS and SDB Finish Only)
- Push & Seal™ Pop-Up
- Supply Lines Not Included
- TiteSeal™ Technology
- Washerless Cartridges
- Limited Lifetime Warranty