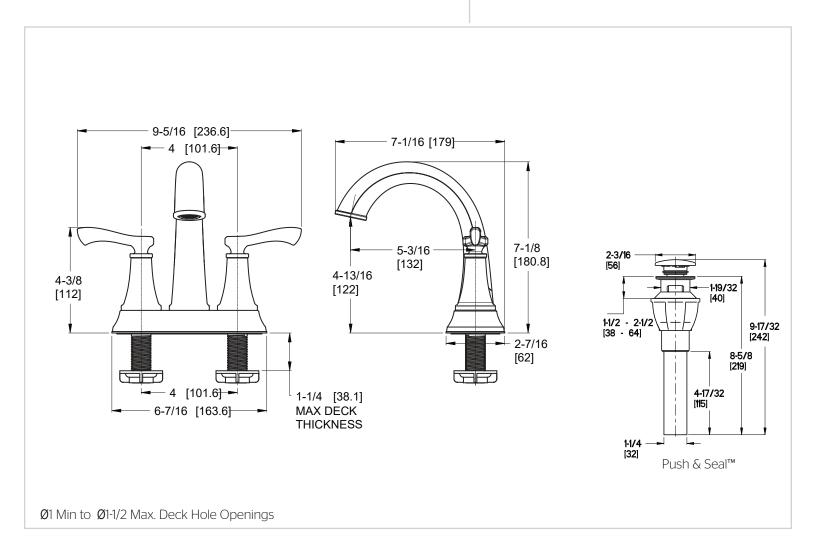

# Pfister.

## Vermillion™

4" Centerset Lavatory Faucet

LF-048-VMGS Finish(GS) LF-O48-VMSDB Finish(SDB) □



# Specifications

#### **Features**

- 1.2 GPM Flow Rate
- Fixed Hubs
- Spot Defense<sup>™</sup> Finish Resists Spots and Fingerprints
- Push & Seal™ Pop-Up
- Supply Lines Not Included
- TiteSeal™ Technology
- · Washerless Cartridges
- Limited Lifetime Warranty



### Code Compliance

• Push & Seal™ Pop-Up

Spot Defense™

Pfister products are designed and manufactured in compliance with the following standards and codes:





- CEC Certified/CALGreen compliant
- EPA WaterSense Certified
- ADA Compliant ANSI A117.1 (Lever Handles Only)









SS-LF048-VMX