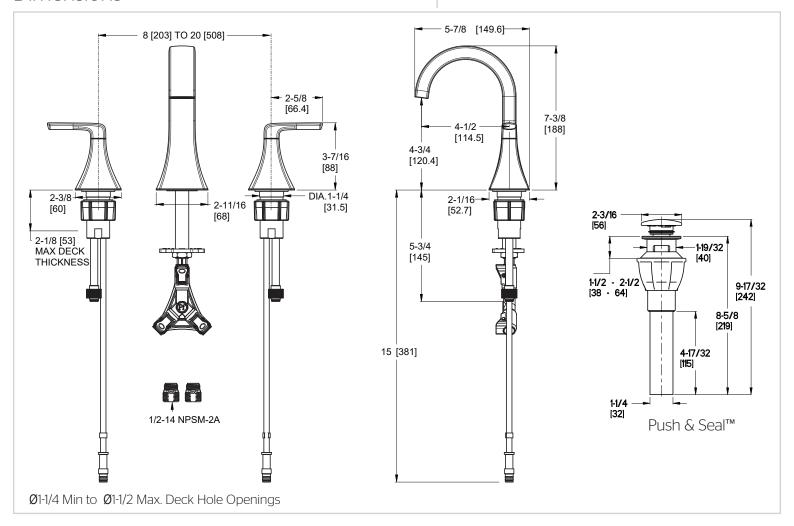

IEBG Finish(BG)

LF-O49-BIEC Finish(C) □

LF-O49-BIEGS Finish(GS) □ LF-049-BIESDB Finish(SDB)



# Specifications

#### **Features**

- 1.2 GPM Flow Rate
- Fixed Hubs
- High Arc Spout
- TiteSeal™ Technology
- Supply Lines Not Included
- Spot Defense™ Finish Resists Spots and Fingerprints (GS and SDB Finishes Only)
- Pfast Connect™ Adapter Technology
- Push & Seal™ Pop-Up Drain
- Quick Install Tool Included
- Pforever Seal™ Ceramic Disc Valves
- Limited Lifetime Warranty



# Code Compliance

Pfister products are designed and manufactured in compliance with the following standards and codes:



- IAPMO Certified to ASME A112.18.1/CSA B125.1
- EPA WaterSense Certified
- NSF/ANSI/CAN61:Q≤1
- CEC Certified/CALGreen compliant
- ADA Compliant ANSI A117.1 (Lever Handles Only)





## Dimensions



SS-LF049-BIEX