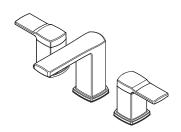

# Pfister

## Jennik™

## 8"-15" Widespread Lavatory Faucet

LF-049-JNC Finish(C) LF-049-JNSDB Finish(SDB)