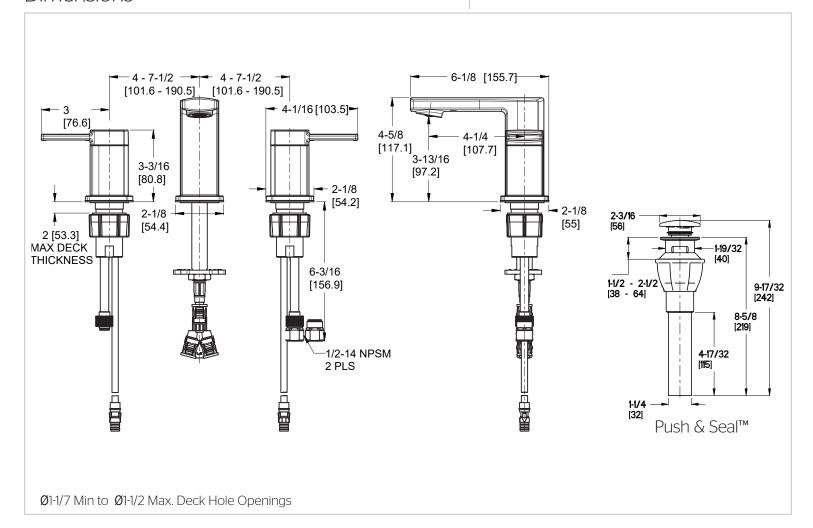

# Pfister

## Jennik™

## 8"-15" Widespread Lavatory Faucet

LF-049-JNC Finish(C) LF-049-JNSDB Finish(SDB)



# Specifications

- All Metal Construction
- Ultra Seal Ceramic Cartridges
- Push & Seal™ Drain Included

#### **Features**

- 1.2 GPM Flow Rate
- All Metal Construction
- Includes Push & Seal<sup>™</sup> Drain
- Ultra Seal Ceramic Disc Valves
- Fixed Hubs
- · Quick Install Tool Included
- Limited Lifetime Warranty

## Code Compliance

Pfister products are designed and manufactured in compliance with the following standards and codes:



- IAPMO Certified to ASME A112.18.1/CSA B125.1
- NSF/ANSI/CAN61:Q≤1
- CEC Certified/CALGreen compliant
- EPA WaterSense Certified
- ADA Compliant ANSI A117.1 (Lever Handle Only)

### Dimensions