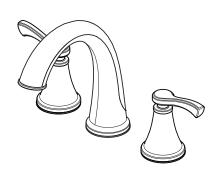

# Vermillion™

# 8"-20" Widespread Faucet

LF-049-VMGS Finish(GS)  $\square$  LF-049-VMSDB Finish(SDB)  $\square$ 