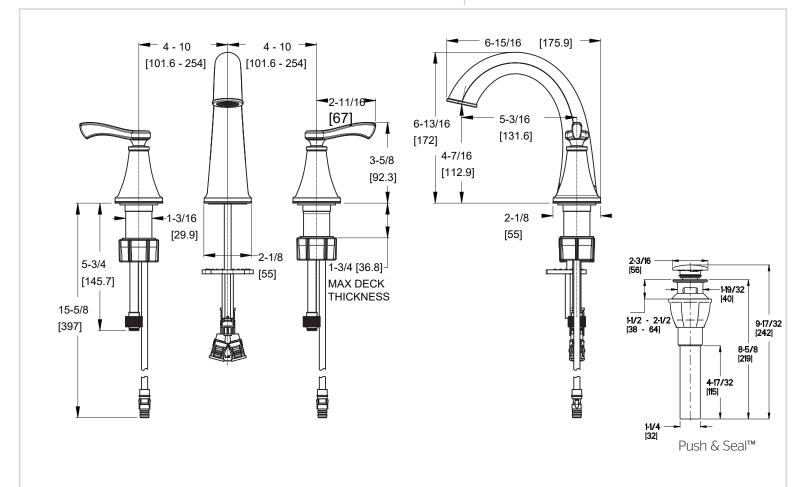

# Pfister

# Vermillion™

# 8"-20" Widespread Faucet

LF-049-VMGS Finish(GS)  $\square$  LF-049-VMSDB Finish(SDB)  $\square$ 



# Specifications

- Push & Seal™ Pop-Up
- Pforever Seal™

#### **Features**

- 1.2 GPM Flow Rate
- Adjustable 3-Hole Installation
- Fixed Hubs
- · High Arc Spout
- Spot Defense™ Finish Resists Spots and Fingerprints
- Supply Lines Not Included
- TiteSeal™ Technology

- Quick Install Tool
- Pfast Connect™ Adapter Technology
- Push & Seal<sup>™</sup> Pop-Up
- Pforever Seal™ Ceramic Disc Valves
- Limited Lifetime Warranty



### Code Compliance









- CEC Certified/CALGreen compliant
- EPA WaterSense Certified
- ADA Compliant ANSI A117.1 (Lever Handles Only)



## Dimensions



Ø1-1/4 Min to Ø1-1/2 Max. Deck Hole Openings