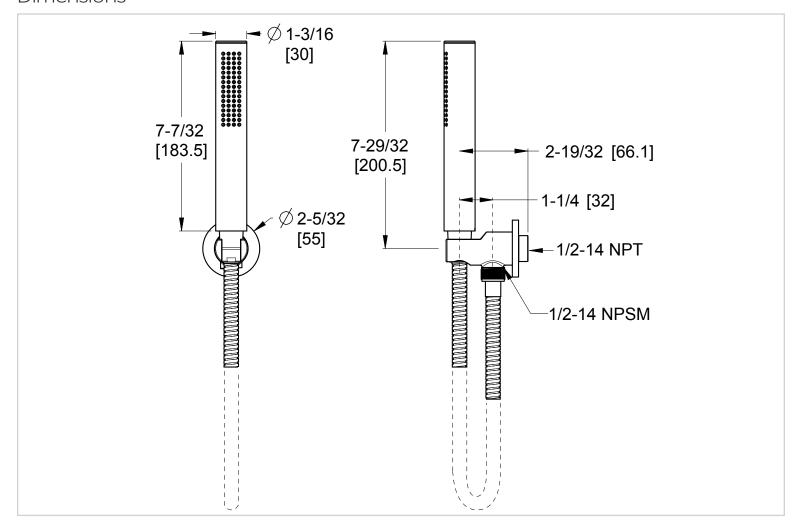

# Contempra™

Handheld Shower Assembly

LG16-2NCB Finish(B)

LG16-2NCBG Finish(BG) □

LG16-2NCC Finish(C) □

LG16-2NCK Finish(K)



## Specifications

#### **Features**

- 1.8 GPM Flow Rate
- 60" Metal Hose
- All Metal Construction
- Easy to Clean Nozzles
- Mounting Hardware Included
- Valve Not Included
- Pforever Warrantv®

### Code Compliance

Pfister products are designed and manufactured in compliance with the following standards and codes:



- IAPMO Certified
- CSA B125 Certified
- ASME A112.18.1
- Cal Green Compliant
- CEC Compliant
- ADA Compliant-ANSI A117.1 (Lever handles only)
- EPA WaterSense Certification 1.8 gpm, 6.8 L/Min
- ASME A112.18.3 (Backflow Prevention)



## Dimensions