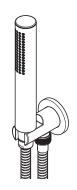

# Contempra™

Handheld Shower Assembly

LG16-2NCB Finish(B)

LG16-2NCBG Finish(BG) □

LG16-2NCC Finish(C) □

LG16-2NCK Finish(K)

#### **Features**

- 1.8 GPM Flow Rate
- 60" Metal Hose
- All Metal Construction
- Easy to Clean Nozzles
- Mounting Hardware Included
- Valve Not Included
- Pforever Warrantv®