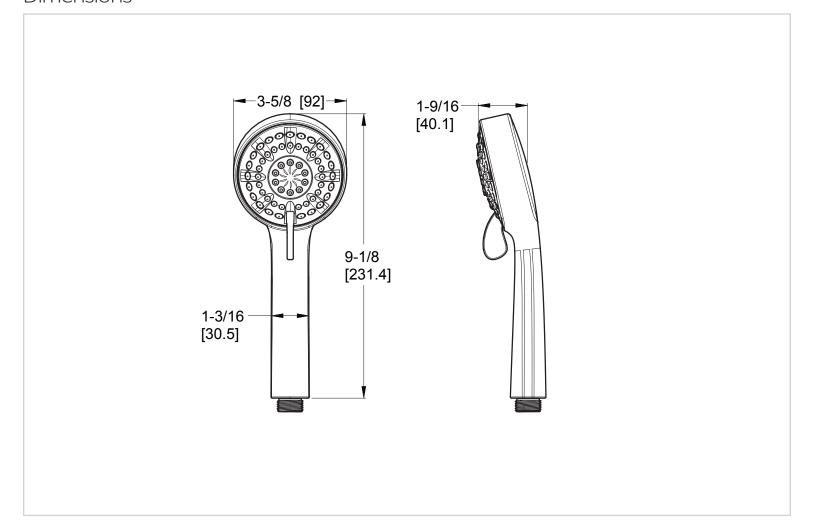

# Pfister

# 4 Function Handheld

LG16-510C Finish(C) □

LG16-510K Finish(K)  $\square$  LG16-510DG Finish(DG)  $\square$ 



# Specifications

### **Features**

- 1.8 GPM Flow Rate
- · Handheld Only
- Easy to Clean Nozzles
- 4 Function Handheld: Full Spray, Full Spray/Massage Combo, Massage, and Pause/Non-Positive Shut-Off
- Pforever Warranty®

## **Code Compliance**

Pfister products are designed and manufactured in compliance with the following standards and codes:



- IAPMO Certified
- CSA B125 Certified
- ASME A112.18.1
- Cal Green Compliant
- CEC Compliant
- EPA WaterSense Certification 1.8 gpm, 6.8 L/Min
- ADA Compliant-ANSI A117.1 (Lever handles only)
- ASME A112.18.3 (Backflow Prevention)





# Dimensions