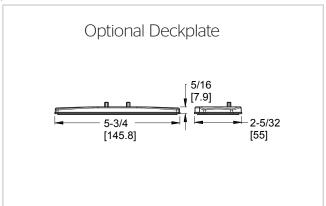

### **Features**

- 1.2 GPM Flow Rate
- All Metal Construction
- 1 or 3-Hole Installation
- Optional Deckplate, Order 961-230\*
  Temperature Limit Stop (Order Separately)
- Includes Push & Seal™ Drain
- Integrated Nylon Supply Lines with 3/8 Compression Fitting
- Pforever Seal™ Ceramic Disc Valve
- Limited Lifetime Warranty