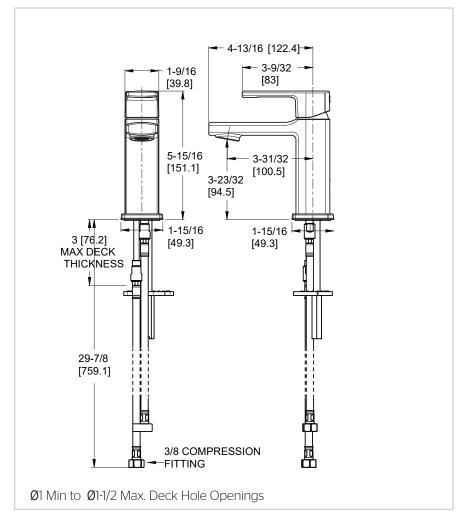

# Pfister

# Deckard™

# Single Control Lavatory Faucet

LG42-DAP2B Finish(B) □





# Specifications

### **Features**

- 1.2 GPM Flow Rate
- All Metal Construction
- 1 or 3-Hole Installation
- Optional Deckplate, Order 961-230\*
  Temperature Limit Stop (Order Separately)
- Includes Push & Seal™ Drain
- Integrated Nylon Supply Lines with 3/8 Compression Fitting
- Pforever Seal™ Ceramic Disc Valve
- Limited Lifetime Warranty

# Code Compliance

All Metal Construction

Pforever Seal

Pfister products are designed and manufactured in compliance with the following standards and codes:





- CEC Certified/CALGreen compliant
- EPA WaterSense Certified
- ADA Compliant ANSI A117.1 (Lever Handle Only)





## Dimensions







SS-LG42-DAP2X