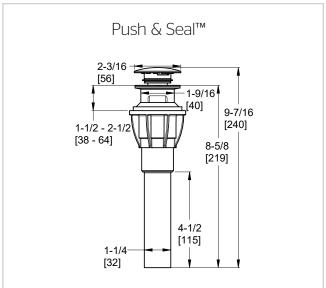

### **Features**

- 1.2 GPM Flow Rate
- All Metal Construction
- 1 or 3-Hole Installation
- Optional Deckplate, Order 961-230\*
  Temperature Limit Stop (Order Separately)
- Includes Push & Seal™ Drain
- Integrated Nylon Supply Lines with 3/8 Compression Fitting
- Pforever Seal™ Ceramic Disc Valve
- Limited Lifetime Warranty