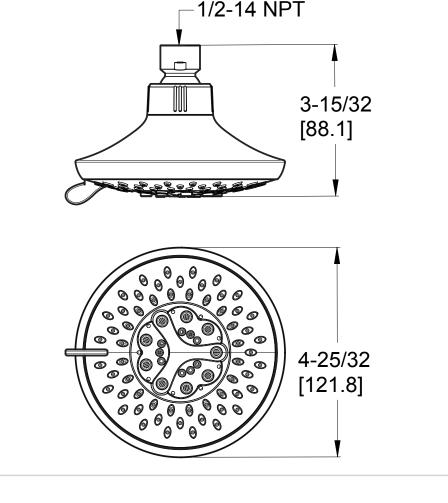

# Pfister

## Pfirst Modern™

5 Function Traditional Showerhead

LJ15-070B Finish(*B*) LJ15-070BG Finish(*BG*) LJ15-070C Finish(*C*) LJ15-070D Finish(*D*) LJ15-070K Finish(*K*) LJ15-070Y Finish(*Y*)



• Multi-Function Showerhead

#### Code Compliance

Pfister products are designed and manufactured in compliance with the following standards and codes:

- IAPMO Certified to ASME A112.18.1/CSA B125.1
- EPA WaterSense Certified
- CEC Certified/CALGreen Compliant

### Specifications

#### Features

- Job Pack: Contains 12 Showerheads
- 1.75 GPM Flow Rate
- Multi-Function Showerhead (5 Functions: Full Spray, Massage, Combo, Rinse, and Drench)
- Arm/ Flange Not Included
- Brass Ball Joint
- Limited Lifetime Warranty

#### Dimensions