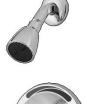

#### **Highlights**

- Round Flange
- Quick Trim Installation—Attaches Without Tools, No Exposed Screws
- Fits 0X8 and JX8 Valve Bodies

#### **Tub & Shower Trim**

Single Control Valve Not Included

R89-0350

R89-0250

R89-0150

For additional information, please contact your Price Pfister representative, or visit our website at www.pricepfister.com.