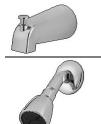

#### **Tub & Shower Trim**

Single Control Valve Not Included

R89-0350

R89-0250

R89-0150

For additional information, please contact your Price Pfister representative, or visit our website at www.pricepfister.com.

### **Finishes**

**Polished Chrome** 

| Features                                                          | R89-0150 | R89-0250 | R89-0350 |
|-------------------------------------------------------------------|----------|----------|----------|
| Round Flange                                                      | Х        | Х        | Х        |
| Round Acrylic Handles                                             | х        | Х        | Х        |
| Quick Trim Installation—Attaches Without Tools, No Exposed Screws | х        | х        | х        |
| Fits 0X8 and JX8 Valve Bodies                                     | Х        | Х        | Х        |
| Tub & Shower                                                      |          |          | х        |
| Shower Only                                                       |          | Х        |          |
| Tub Only                                                          | х        |          |          |
| Trim Only                                                         | х        | Х        | Х        |
| Threaded Tub Spout                                                | Х        |          | Х        |
| Step-By-Step Installation Instructions                            | Х        | Х        | Х        |
| Pforever Warranty®                                                | Х        | Х        | Х        |