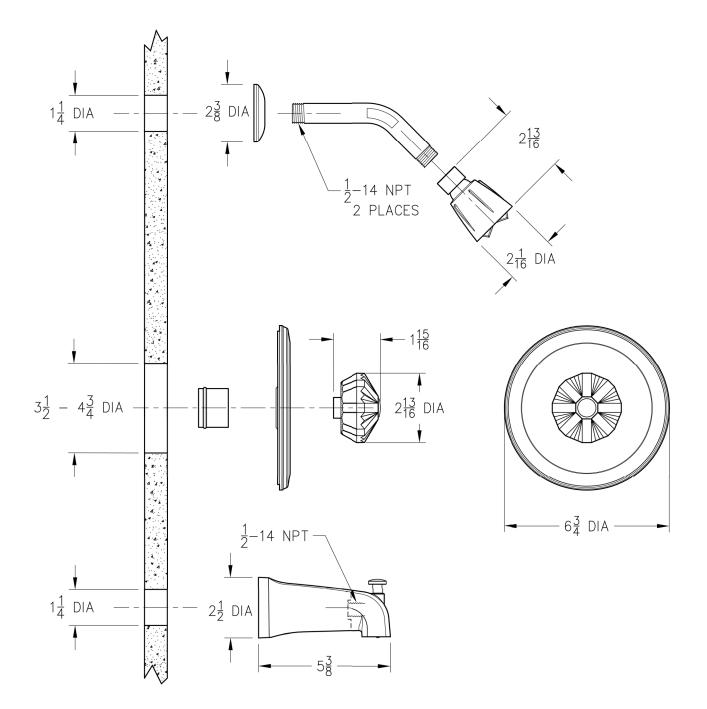

#### **Tub & Shower Trim**

Single Control Valve Not Included

R89-0350

R89-0250

R89-0150

For additional information, please contact your Price Pfister representative, or visit our website at www.pricepfister.com.

## INSTALLATION DIMENSIONS

# **R89 Series**

Pfirst Series.

Tub & Shower Trim

Dimensions are in Inches

1-800-PFAUCET www.pricepfister.com 19701 DaVinci, Lake Forest, CA 92610 07/27/07

SS-PR89-02