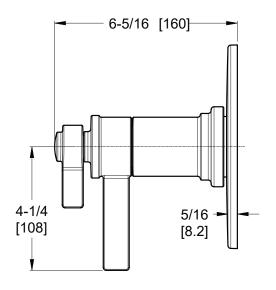

## Winter Park™

Thermostatic Trim

R89-WNBG Finish(BG) □

R89-WNC Finish(C)

R89-WND Finish(D)

R89-WNSDB Finish(SDB)



# Specifications

#### **Features**

- SecurePfit™ with Anti-Handle Wobble
- All Metal Construction
- Showerhead, Tub Spout Not Included
- Front Handle Controls Temperature
- Back Handle Controls Volume
- Must Order TX9 Valve Separately
- Limited Lifetime Warranty

## Code Compliance



Pfister products are designed and manufactured in compliance with the following standards and codes:

- IAPMO Certified to ASME A112.18.1/CSA B125.1
- ADA Compliant ANSI A117.1 (Lever Handles Only)

### **Dimensions**