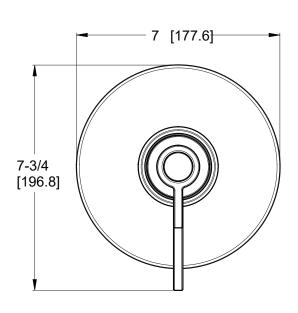

## Winter Park™

Thermostatic Trim

R89-WNBG Finish(BG) □

R89-WNC Finish(C)

R89-WND Finish(D)

R89-WNSDB Finish(SDB)



# Specifications

#### **Features**

- SecurePfit™ with Anti-Handle Wobble
- All Metal Construction
- Showerhead, Tub Spout Not Included
- Front Handle Controls Temperature
- Back Handle Controls Volume
- Must Order TX9 Valve Separately
- Limited Lifetime Warranty

## Code Compliance



Pfister products are designed and manufactured in compliance with the following standards and codes:

- IAPMO Certified to ASME A112.18.1/CSA B125.1
- ADA Compliant ANSI A117.1 (Lever Handles Only)

### **Dimensions**