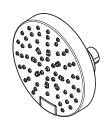

## Round Modern Showerhead

USH-50SHWBG Finish(BG) □

USH-50SHWC Finish(C) □

USH-50SHWD Finish(D) □

USH-50SHWK Finish(K) 🗖

USH-50SHWSDB Finish(SDB) □

#### **Features**

- 1.75 GPM Flow Rate
- 5 Function Showerhead
  (Full Spray, Massage, Full/ Massage
  Combo, HydroFuse™, and Full/
  HydroFuse™ Combo)
- · Arm/Flange Not Included
- Brass Ball Joint
- Easy to Clean Nozzles
- Push-Button Function Switching