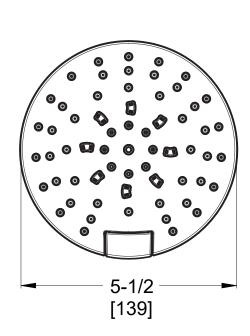

## Round Modern Showerhead

USH-50SHWBG Finish(BG) □

USH-50SHWC Finish(C) □

USH-50SHWD Finish(D) □

USH-50SHWK Finish(K) 🗖

USH-50SHWSDB Finish(SDB) □



# Specifications

#### **Features**

- 1.75 GPM Flow Rate
- 5 Function Showerhead
  (Full Spray, Massage, Full/ Massage
  Combo, HydroFuse™, and Full/
  HydroFuse™ Combo)
- · Arm/Flange Not Included
- Brass Ball Joint
- Easy to Clean Nozzles
- Push-Button Function Switching

#### • Spot Defense™ Finish Resists Spots and Fingerprints (SDB Finish Only)

• Limited Lifetime Warranty

## Code Compliance







- CEC Certified/CALGreen compliant
- ADA Compliant ANSI A117.1







### **Dimensions**