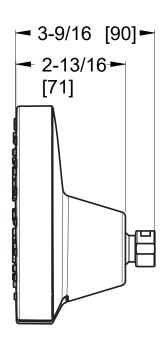

## Round Modern Showerhead

USH-50SHWBG Finish(BG) □

USH-50SHWC Finish(C) □

USH-50SHWD Finish(D) □

USH-50SHWK Finish(K) 🗖

USH-50SHWSDB Finish(SDB) □



# Specifications

#### **Features**

- 1.75 GPM Flow Rate
- 5 Function Showerhead
  (Full Spray, Massage, Full/ Massage
  Combo, HydroFuse™, and Full/
  HydroFuse™ Combo)
- · Arm/Flange Not Included
- Brass Ball Joint
- Easy to Clean Nozzles
- Push-Button Function Switching

#### • Spot Defense™ Finish Resists Spots and Fingerprints (SDB Finish Only)

• Limited Lifetime Warranty

## Code Compliance







- CEC Certified/CALGreen compliant
- ADA Compliant ANSI A117.1







### **Dimensions**