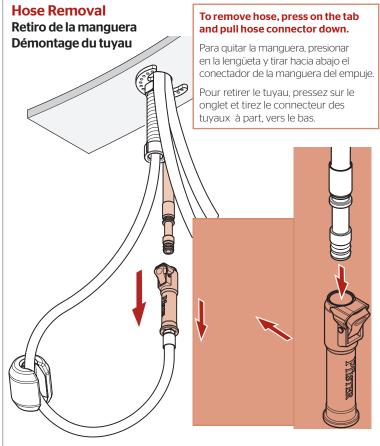

# Maintenance & Care • Mantenimiento y Cuidado • Entretien et Soin

Turn off water supplies and relieve pressure before working on your faucet!

¡Cierre los suministros de agua y alivie la presión antes de trabajar en el grifo! Coupez les arrivées d'eau et dépressurisez avant de travailler sur le robinet!