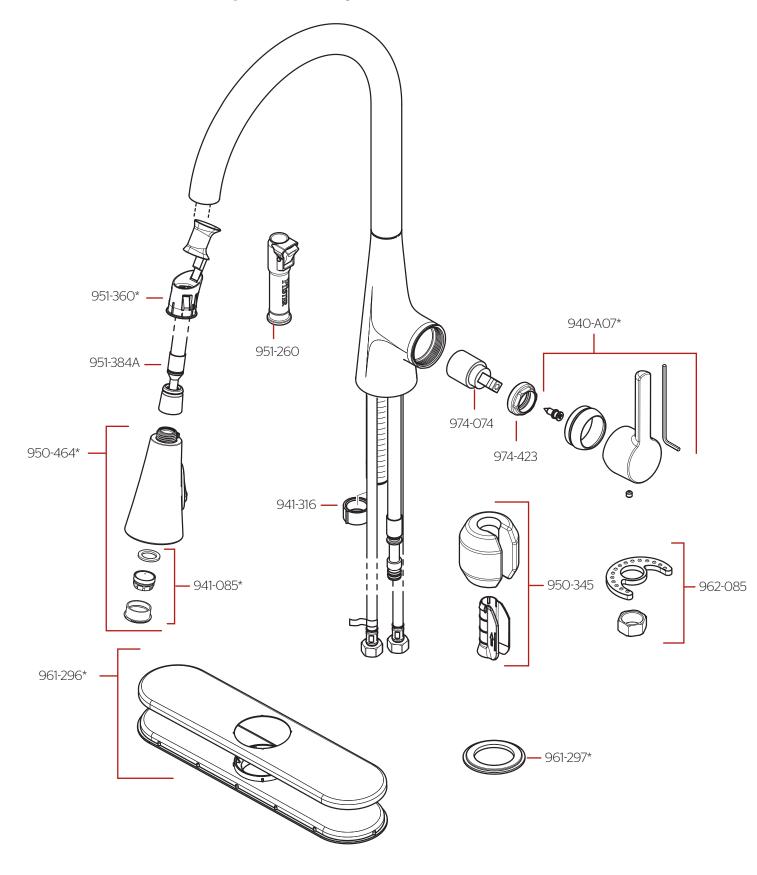

# GT529-PFM2 • Parts Explosion • Hoja de Piezas • Vue Éclatée des Pièces

|     | English                       | Español                            | Français                              |
|-----|-------------------------------|------------------------------------|---------------------------------------|
| *   | Replace * with Finish Letter  | Sustitue * con la letra de acabado | Remplace * avec la lettre de finition |
| Α   | Polished Chrome               | Cromo Pulido                       | Chrome Poli                           |
| S   | PVD Stainless Steel           | Acero Inoxidable PVD               | Acier Inoxydable PVD                  |
| SDB | Matte Black with Spot Defense | Negro Mate con Spot Defense        | Noir Mat avec Spot Defense            |