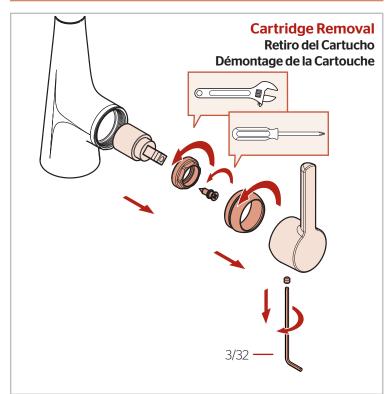

# Maintenance & Care • Mantenimiento y Cuidado • Entretien et Soin

Turn off water supplies and relieve pressure before working on your faucet!

¡Cierre los suministros de agua y alivie la presión antes de trabajar en el grifo! Coupez les arrivées d'eau et dépressurisez avant de travailler sur le robinet!