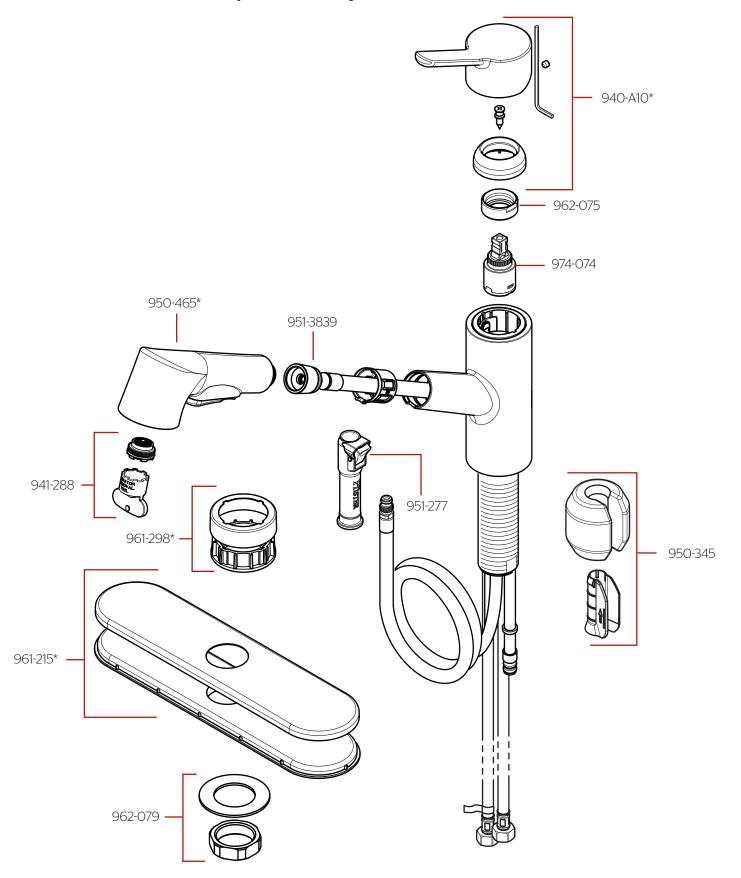

# GT534-PFM • Parts Explosion • Hoja de Piezas • Vue Éclatée des Pièces

|     | English                       | Español                            | Français                              |
|-----|-------------------------------|------------------------------------|---------------------------------------|
| *   | Replace * with Finish Letter  | Sustitue * con la letra de acabado | Remplace * avec la lettre de finition |
| Α   | Polished Chrome               | Cromo Pulido                       | Chrome Poli                           |
| S   | PVD Stainless Steel           | Acero Inoxidable PVD               | Acier Inoxydable PVD                  |
| SDB | Matte Black with Spot Defense | Negro Mate con Spot Defense        | Noir Mat avec Spot Defense            |