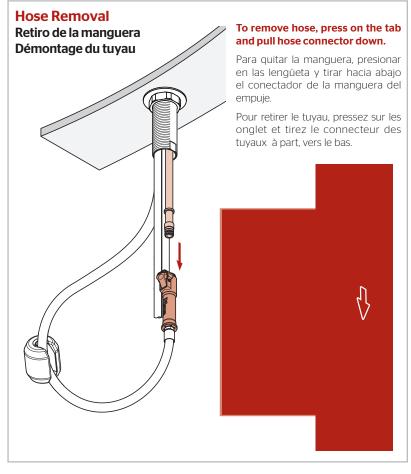

# Maintenance & Care • Mantenimiento y Cuidado • Entretien et Soin

¡Cierre los suministros de agua y alivie la presión antes de trabajar en el grifo! Coupez les arrivées d'eau et dépressurisez avant de travailler sur le robinet!