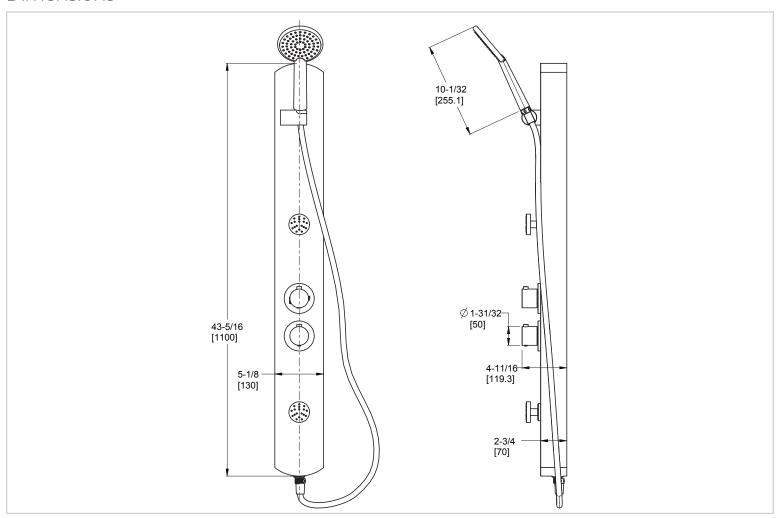

# Pfister

# Showerpanel

016-650SP Finish(W) □



# Specifications

#### **Features**

- 2.5 GPM Flow Rate
- 60" Anti-Twist Metal Hose
- Easy to Clean Nozzles
- Mounting Hardware Included
- Single Function Handshower
- 16" Nylon Flex-Line Supply Lines
- Scald Free
- Pforever Warranty®

- Includes One Handshower and Two Body Jets
- Includes Back Flow Prevention
- Includes Thermostatic Valve
- 3 Way Diverter Allows
   Handshower, Body Jets, or
   Both at the Same Time

## Code Compliance

• Easy to Clean Nozzles

Pfister products are designed and manufactured in compliance with the following standards and codes:



• Scald Free

- CSA B125 Certified
- ASME A112.18.1
- ASME A112.18.3 (Backflow Prevention)







### **Dimensions**