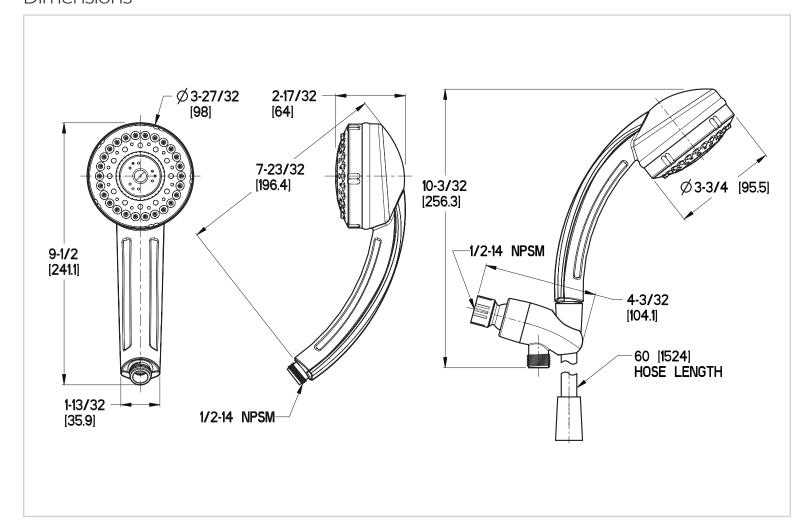

# Pfister



## Specifications

Multi-Function Showerhead

#### **Features**

- 2.5 GPM Flow Rate
- 60" Anti-Twist Metal Hose
- Arm/Flange Not Included
- Includes Back Flow Prevention
- Includes Hose, Handshower and Handshower Cradle
- Easy to Clean Nozzles
- Multi-Function Showerhead (7 Functions: Soft Rinse, Hard Rinse, Drench, Spray, Combo, Massage, and Pulsating Massage)
- Pforever Warranty®

## **Code Compliance**

Pfister products are designed and manufactured in compliance with the following standards and codes:

- IAPMO Certified
- CSA B125 Certified
- ASME A112.18.1
- ASME A112.18.3 (Backflow Prevention)



### **Dimensions**