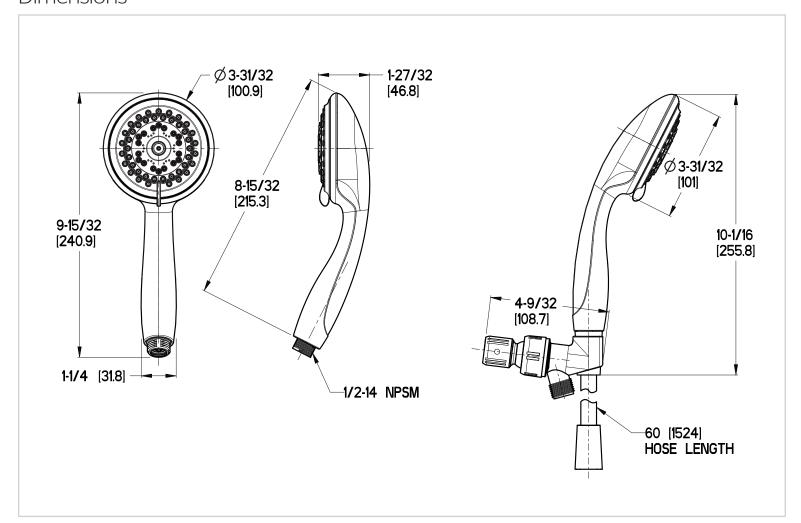

# Pfister

#### Grandeur™

# Handshower Assembly

016-GDCC Finish(CC) □



# Specifications

• Multi-Function Showerhead

#### **Features**

- 2.5 GPM Flow Rate
- 60" Mylar Hose
- Arm/Flange Not Included
- Easy to Clean Nozzles
- Includes Back Flow Prevention
  Pforever Warranty®
- Includes Hose, Handshower, and Handshower Cradle
- Multi-Function Showerhead (6 Functions: Full Spray, Massage, Combo, Rinse, Drench, and Pause)

# **Code Compliance**

Pfister products are designed and manufactured in compliance with the following standards and codes:



- CSA B125 Certified
- ASME A112.18.1
- ASME A112.18.3 (Backflow Prevention)



#### **Dimensions**



SS-016-GDXX