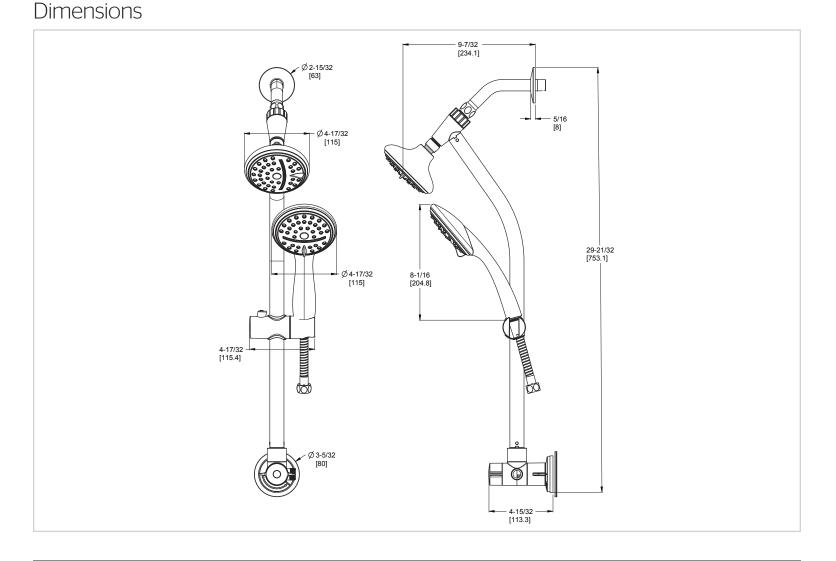

# Pfister

## Adjustable Slide Bar Kit

016-HH11C Finish(C)



## **Specifications**

#### **Features**

- 2.5 GPM Flow Rate
- 60" Metal Hose
- 3 Way Diverter Allows the Use of Handshower, Showerhead, or Both at the Same Time
- Adjustable Heights Handheld
- Brass Ball Joint
- Easy To Clean Nozzles
- Includes Showerhead, Handshower, Arm, Flange, Slidebar with Cradle, Diverter, and Hose
- Multi-Function Showerhead and Handheld (3 Functions: Full
- Pforever Warranty<sup>®</sup>

Multi-Function Showerhead

### Code Compliance

Pfister products are designed and manufactured in compliance with the following standards and codes:

- IAPMO Certified
- CSA B125 Compliant
- ASME A112.18.1 Compliant
- Spray, Water Sheet, and Combo) ASME A112.18.3 (Backflow Prevention)