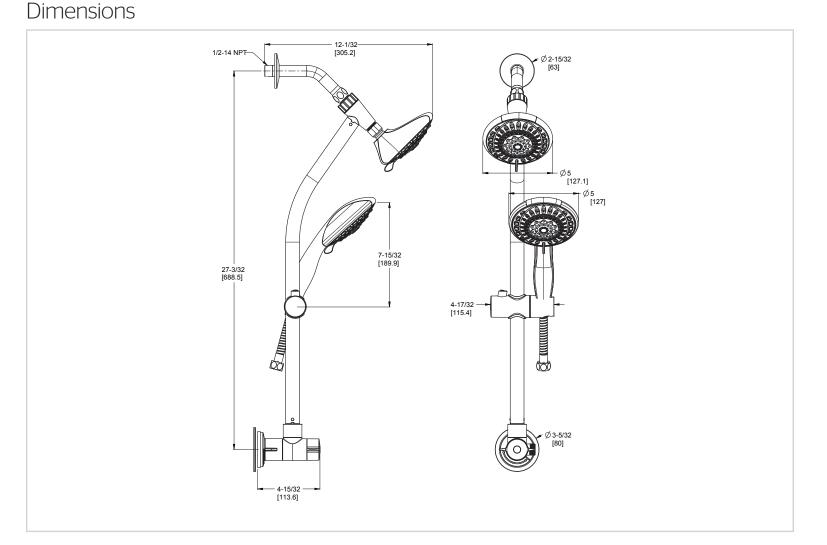

# Pfister

## Adjustable Slidebar Kit

016-HH12C Finish(C) 🗖



## Specifications

#### Features

- 2.5 GPM Flow Rate
- 60" Metal Hose
- 3 Way Diverter Allows the Use of Handshower, Showerhead, or Both at the Same Time
- Adjustable Heights Handheld
- Brass Ball Joint
- Easy To Clean Nozzles
- Includes Showerhead, Handshower, Arm, Flange, Slidebar with Cradle, Diverter, and Hose
- Multi-Function Showerhead and Handheld (5 Functions: Full Spray, Massage, Rinse, Drench, and Combo)
- Pforever Warranty®

Multi-Function Showerhead

### Code Compliance

Pfister products are designed and manufactured in compliance with the following standards and codes:

- IAPMO Certified
- CSA B125 Compliant
- ASME A112.18.1 Complaint
- ASME A112.18.3 (Backflow Prevention)