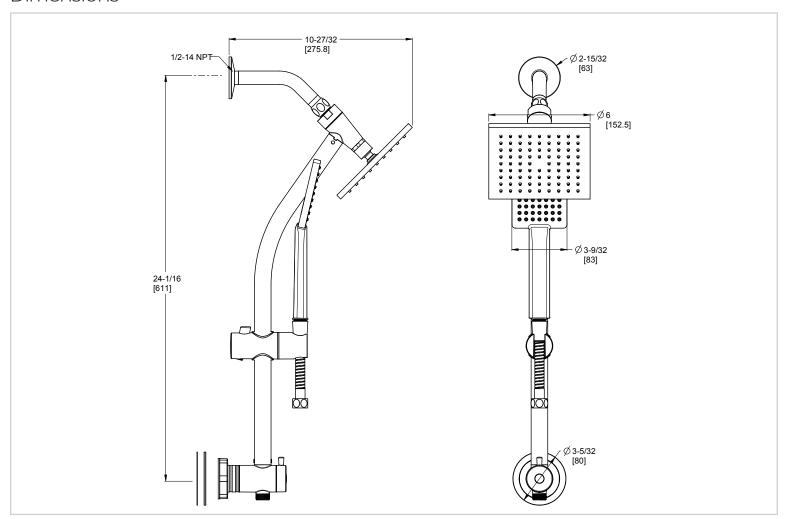

# Pfister

## Adjustable Slidebar Kit

O16-HH14C Finish(C)  $\square$  O16-HH14Y Finish(Y)  $\square$ 



# Specifications

#### **Features**

- 2.5 GPM Flow Rate
- 72" Mylar Hose
- 3 Way Diverter Allows the Use of Handshower, Showerhead, or Both at the Same Time
- Adjustable Heights Handheld
- Brass Ball Joint
- Easy to Clean Nozzles
- Includes Showerhead, Handshower, Arm, Flange, Slidebar with Cradle, Diverter, and Hose
- Pforever Warranty®

## **Code Compliance**

Pfister products are designed and manufactured in compliance with the following standards and codes:

- IAPMO Certified
- CSA B125 Compliant
- ASME A112.18.1 Compliant
- ASME A112.18.3 (Backflow Prevention)



## **Dimensions**