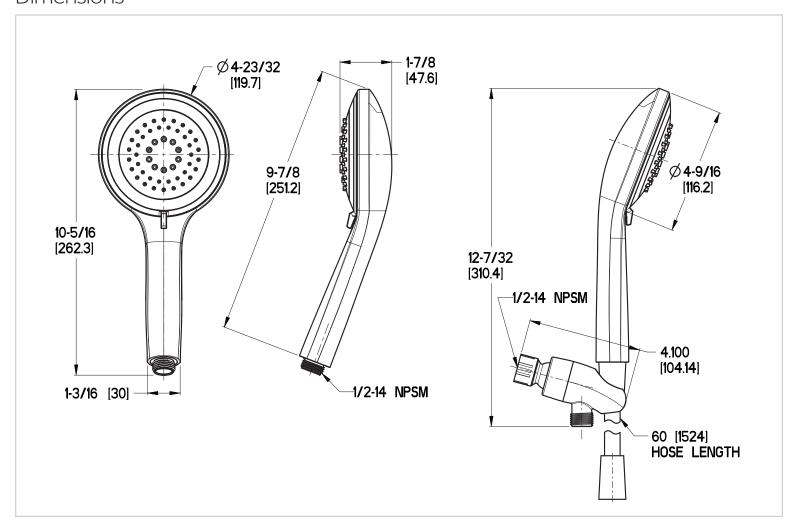

# Pfister

016-LD3C Finish(C) □



## Specifications

Multi-Function Showerhead

#### **Features**

- 2.5 GPM Flow Rate
- 60" Anti-Twist Metal Hose
- Arm/Flange Not Included
- Easy To Clean Nozzles
- Includes Hose, Handshower, and Handshower Cradle
- LED Functionality: Color Changes at ≤100° to Blue, 100-107° to Purple, and ≥107° to Red
- Multi-Function Showerhead (3 Functions: Full Spray, Massage, and Combo)
- Pforever Warranty®

## **Code Compliance**

Pfister products are designed and manufactured in compliance with the following standards and codes:

- IAPMO Certified
- CSA B125 Certified
- ASME A112.18.1
- ASME A112.18.3 (Backflow Prevention)



### Dimensions