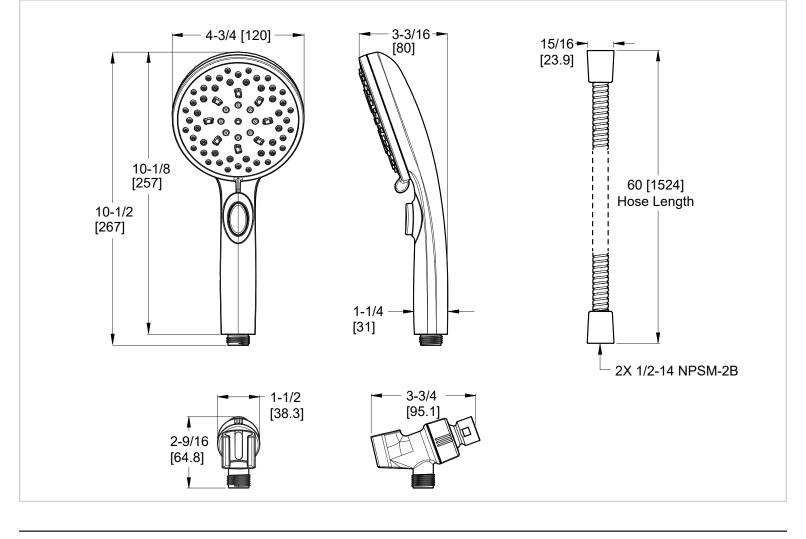

016-WS2-HF01GS Finish(GS)  $\Box$
- 016-WS2-HF01SDB Finish(SDB)
  - 016-WS2-HF01YY Finish(*YY*) 🗖



### Specifications

#### Features

- 1.75 GPM Flow Rate
- Arm/Flange Not Included
- 60" Metal Hose
- Easy to Clean Nozzles
- Spot Defense<sup>™</sup> Finish Resists Spots and Fingerprints (GS & SDB Finishes Only)
- Multiple Function Handheld (6 Functions: Full Spray, Full/ Massage Combo, Massage, Pause, HydroFuse™, and HydroFuse™/Full Combo)
- Pause Button Feature
- Limited Lifetime Warranty

#### Code Compliance

Pfister products are designed and manufactured in compliance with the following standards and codes:

- IAPMO Certified to ASME A112.18.1/CSA B125.1 including:
  - ASME A112.18.3 (Backflow Prevention)
- EPA WaterSense Certified
- CEC Certified/CALGreen compliant

#### Dimensions