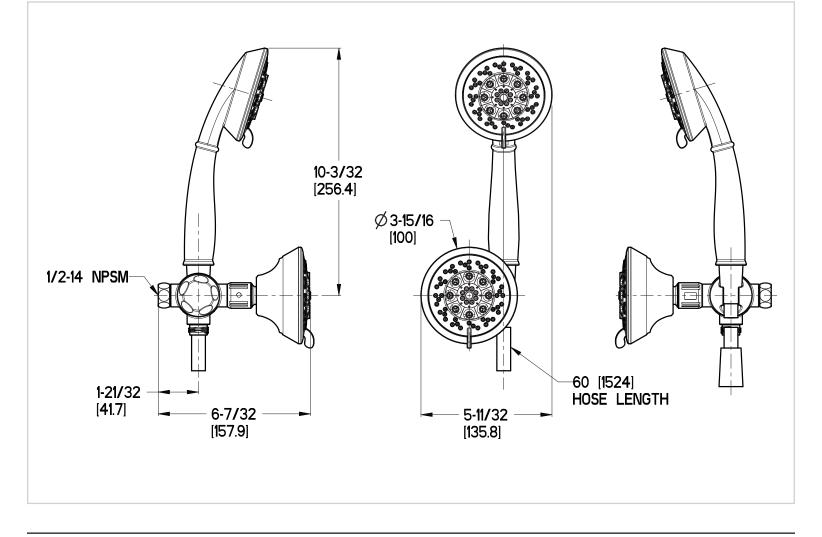

# Pfister

## Solita<sup>™</sup>

Showerhead Combo

020-SOCC Finish(CC) 020-SOKK Finish(KK)



## **Specifications**

### **Features**

- 2.5 GPM Flow Rate
- 60" Mylar Hose
- 3 Way Diverter Allows the Use of Handshower, Showerhead, or Both at the Same Time
- Arm/Flange Not Included
- Easy to Clean

- Includes Handshower, Showerhead, Hose, and Diverter • Multi-Function Showerhead
- (6 Functions: Full Spray, Massage, Combo, Rinse, Drench, CSA B125 Certified and Pause)
- PVD Finish (K Finish Only)
- Pforever Warranty<sup>®</sup>

#### Multi-Function Showerhead

### **Code Compliance**

Pfister products are designed and manufactured in compliance with the following standards and codes:

- IAPMO Certified
- ASME A112.18.1
- ASME A112.18.3 (Backflow Prevention)



## Dimensions