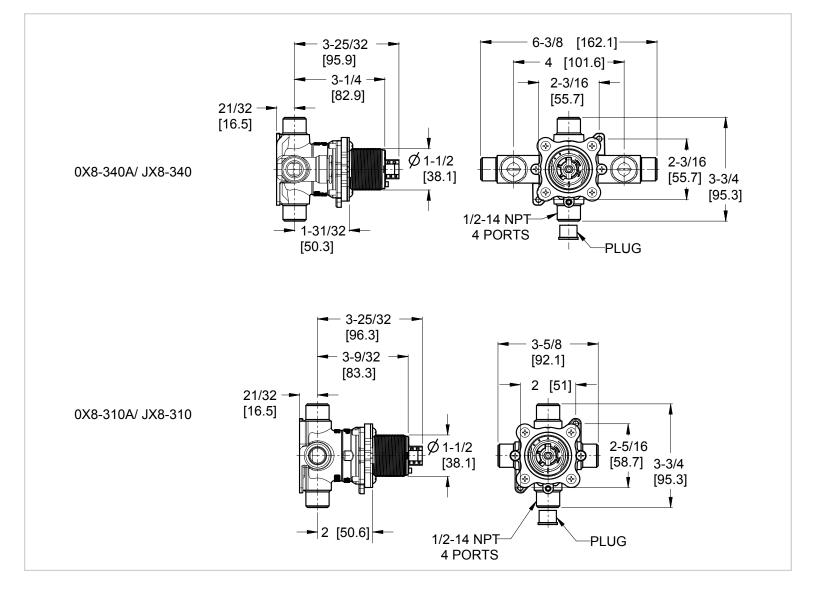

#### **Features**

- Metal Stem
- Dual 1/2" I.P. or 1/2" Copper Sweat Connections
- Job Pack of 12 (JX8 Only)
- Integral Stops (340A Only)
- Back-to-Back Installation

**Dimensions** 

- Temperature Limit Stop Included
- Anti-Scald Shower Cartridge
- Solid Brass Construction
- Spool Pressure Balance Valve
- Includes Plug for Shower Only
- Valve Only
- Pforever Warranty®