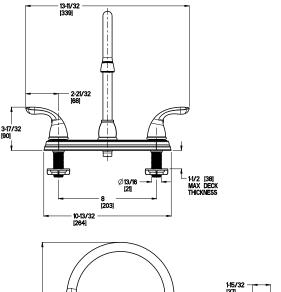

Two Handle Kitchen Faucet

G136-2000 Finish(C) 🔲 G136-200S Finish(S) 🔲 G136-5000 Finish(*C*) G136-500S Finish(*S*)



## Specifications

#### Features

- 1.8 GPM Flow Rate
- Lever Handles
- 3-Hole Installation (200\* Only)
- 4-Hole Installation (500\* Only)
- High Arc Spout
- Includes Matching Side Spray (500\* Only)
- Chrome Side Spray (5000 Only)
- Stainless Steel Side Spray (500S Only)
- Pforever Seal<sup>™</sup> Ceramic Disc Valves
- Limited Lifetime Warranty

#### Code Compliance

Pfister products are designed and manufactured in compliance with the following standards and codes:

- IAPMO Certified to ASME A112.18.1/CSA B125.1 including:
  - ASME A112.18.3 (Backflow Prevention)
- NSF/ANSI/CAN61:Q≤1
- CEC Certified/CALGreen compliant
- ADA Compliant ANSI A117.1 (Lever Handles Only)







### Dimensions

Ø1-3/8 Min to Ø1-1/2 Max. Deck Hole Openings