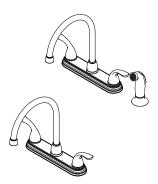

# Pfirst Series™

Two Handle Kitchen Faucet

G136-2000 Finish(C) 🔲 G136-200S Finish(S) 🔲 G136-5000 Finish(*C*) G136-500S Finish(*S*)

#### Features

- 1.8 GPM Flow Rate
- Lever Handles
- 3-Hole Installation (200\* Only)
- 4-Hole Installation (500\* Only)
- High Arc Spout
- Includes Matching Side Spray (500\* Only)
- Chrome Side Spray (5000 Only)
- Stainless Steel Side Spray (500S Only)
- Pforever Seal<sup>™</sup> Ceramic Disc Valves
- Limited Lifetime Warranty