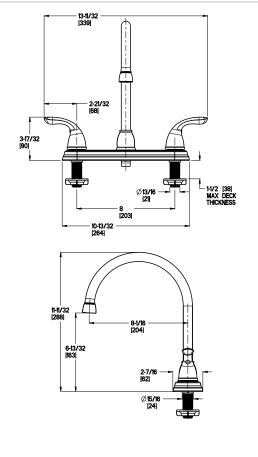

Two Handle Kitchen Faucet

G136-2000 Finish(C) 🔲 G136-200S Finish(S) 🔲 G136-5000 Finish(*C*) G136-500S Finish(*S*)



## Specifications

#### Features

- 1.8 GPM Flow Rate
- Lever Handles
- 3-Hole Installation (200\* Only)
- 4-Hole Installation (500\* Only)
- High Arc Spout
- Includes Matching Side Spray (500\* Only)
- Chrome Side Spray (5000 Only)
- Stainless Steel Side Spray (500S Only)
- Pforever Seal<sup>™</sup> Ceramic Disc Valves
- Limited Lifetime Warranty

#### Code Compliance

Pfister products are designed and manufactured in compliance with the following standards and codes:

- IAPMO Certified to ASME A112.18.1/CSA B125.1 including:
  - ASME A112.18.3 (Backflow Prevention)
- NSF/ANSI/CAN61:Q≤1
- CEC Certified/CALGreen compliant
- ADA Compliant ANSI A117.1 (Lever Handles Only)







### Dimensions

Ø1-3/8 Min to Ø1-1/2 Max. Deck Hole Openings