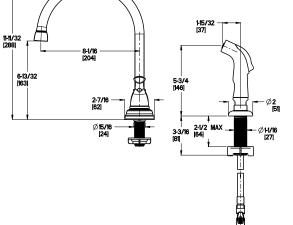

o Handle Kitchen Faucet

G136-2000 Finish(C) 🔲 G136-200S Finish(S) 🔲 G136-5000 Finish(*C*) G136-500S Finish(*S*)



## Specifications

#### Features

- 1.8 GPM Flow Rate
- Lever Handles
- 3-Hole Installation (200\* Only)
- 4-Hole Installation (500\* Only)
- High Arc Spout
- Includes Matching Side Spray (500\* Only)
- Chrome Side Spray (5000 Only)
- Stainless Steel Side Spray (500S Only)
- Pforever Seal<sup>™</sup> Ceramic Disc Valves
- Limited Lifetime Warranty

#### Code Compliance

Pfister products are designed and manufactured in compliance with the following standards and codes:

- IAPMO Certified to ASME A112.18.1/CSA B125.1 including:
  - ASME A112.18.3 (Backflow Prevention)
- NSF/ANSI/CAN61:Q≤1
- CEC Certified/CALGreen compliant
- ADA Compliant ANSI A117.1 (Lever Handles Only)







### Dimensions

Ø1-3/8 Min to Ø1-1/2 Max. Deck Hole Openings