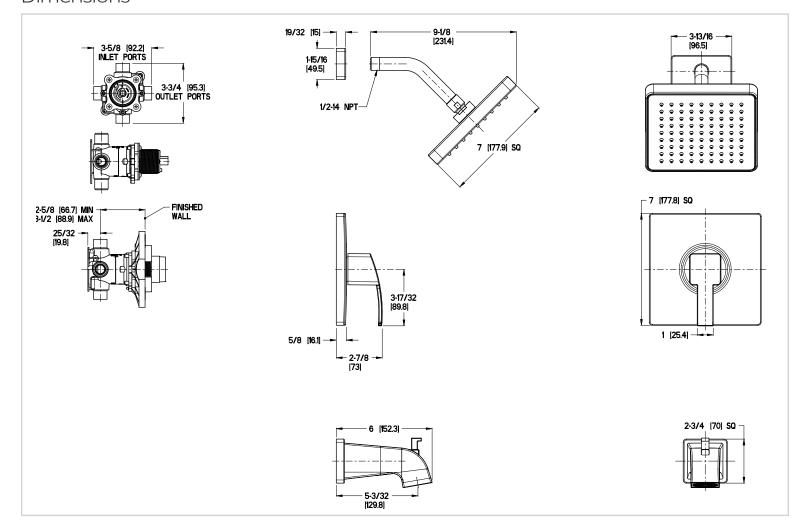

# Pfister

#### Bernini™

### Tub & Shower Trim with Valve

808-BDOC Finish(C) □ 808-BDOK Finish(K) □







# Specifications

#### **Features**

- 2.5 GPM Flow Rate (Showerhead)
- Brass Ball Joint
- Concealed Screw
- Easy To Clean Nozzles
- PVD Finish (K Finish Only)
- Raincan Showerhead
- Pressure Balanced Valve Included
- Pforever Seal Ceramic Disc Valve
- Pforever Warranty®

# **Code Compliance**

Pfister products are designed and manufactured in compliance with the following standards and codes:



- CSA B125 Certified
- ASME A112.18.1

• Pforever Seal

• ADA Compliant-ANSI A117.1 (Lever handles only)





## **Dimensions**



SS-808-BDOX