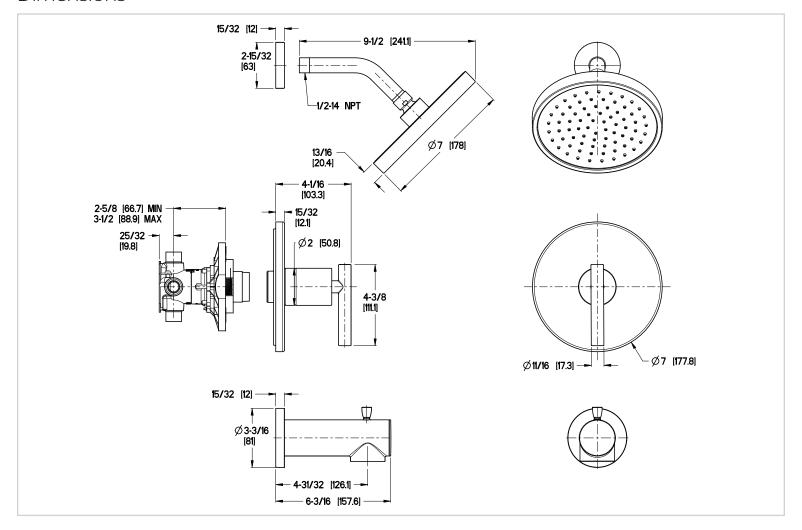

# Pfister

# Fullerton™

## Tub & Shower Trim with Valve

8P8-FTCC Finish(CC) □ 8P8-FTKK Finish(KK) □



# Specifications

#### **Features**

- 2.0 GPM Flow Rate (Showerhead)
- · Brass Ball Joint
- Easy To Clean Nozzles
- One-Function Shower Head
- SecurePfit™ Trim With Anti Handle Wobble
- Raincan Showerhead
- Pforever Seal Ceramic Disc Valve
- Pressure Balanced Valve Included
- Pforever Warranty®

#### **Code Compliance**

Pfister products are designed and manufactured in compliance with the following standards and codes:



Pforever Seal

- CSA B125 Certified
- ASME A112.18.1
- ADA Compliant-ANSI A117.1 (Lever handles only)
- EPA WaterSense Certification 2.0 gpm, 7.6 L/Min







### Dimensions



SS-8P8-FTXX