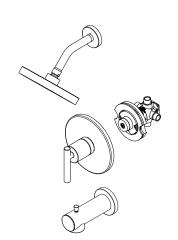

# Fullerton™

## Tub & Shower Trim with Valve

8P8-FTCC Finish(CC) □ 8P8-FTKK Finish(KK) □

#### **Features**

- 2.0 GPM Flow Rate (Showerhead)
- · Brass Ball Joint
- Easy To Clean Nozzles
- One-Function Shower Head
- SecurePfit™ Trim With Anti Handle Wobble
- Raincan Showerhead
- Pforever Seal Ceramic Disc Valve
- Pressure Balanced Valve Included
- Pforever Warranty®