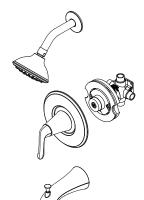

# Tub & Shower Trim with Valve

- 8P8-WS2-MALSBG Finish(BG) □
- 8P8-WS2-MALSGS Finish(GS)
- 8P8-WS2-MALSSDB Finish(SDB)

- SecurePfit™
  - Includes Valve
  - Pforever Seal

### **Features**

- 1.8 GPM Flow Rate (Showerhead)
- Raincan Showerhead
- · Brass Ball Joint (SBD Finish Excluded)
- Includes OX8 Valve
- Quick Connect Tub Spout
- Wipe Clean Nozzles
- SecurePfit<sup>™</sup> with Anti-Handle Wobble

- Spot Defense™ Finish Resists Spots and Fingerprints (BG Finish Excluded)
- Pressure Balanced Valve Included
- Pforever Seal™ Ceramic Disc Valve
- Limited Lifetime Warranty