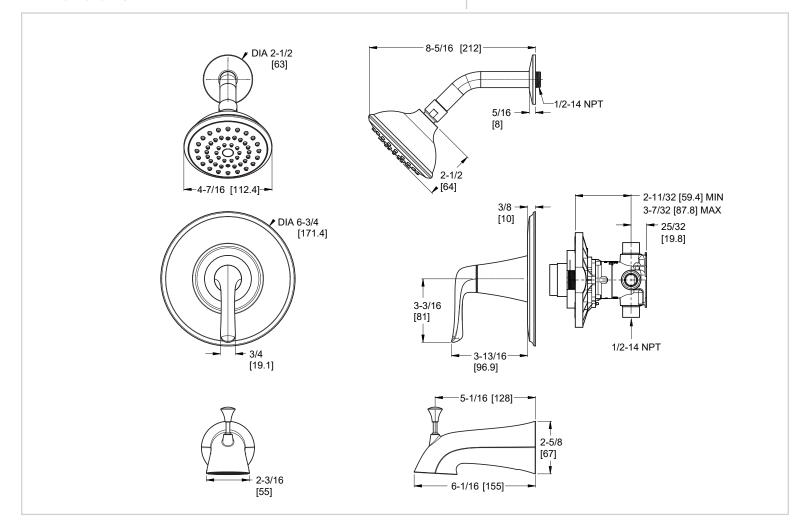

# Pfister

# Willa™

# Tub & Shower Trim with Valve

- 8P8-WS2-MALSBG Finish(BG) □
- 8P8-WS2-MALSGS Finish(GS)
- 8P8-WS2-MALSSDB Finish(SDB)



- SecurePfit™
  - Includes Valve
  - Pforever Seal



# Specifications

### **Features**

- 1.8 GPM Flow Rate (Showerhead)
- Raincan Showerhead
- · Brass Ball Joint (SBD Finish Excluded)
- Includes OX8 Valve
- Quick Connect Tub Spout
- Wipe Clean Nozzles
- SecurePfit<sup>™</sup> with Anti-Handle Wobble

- Spot Defense™ Finish Resists Spots and Fingerprints (BG Finish Excluded)
- Pressure Balanced Valve Included
- Pforever Seal™ Ceramic Disc Valve
- Limited Lifetime Warranty

# Code Compliance







- EPA WaterSense Certified
- ADA Compliant ANSI A117.1 (Lever Handles Only)







## **Dimensions**