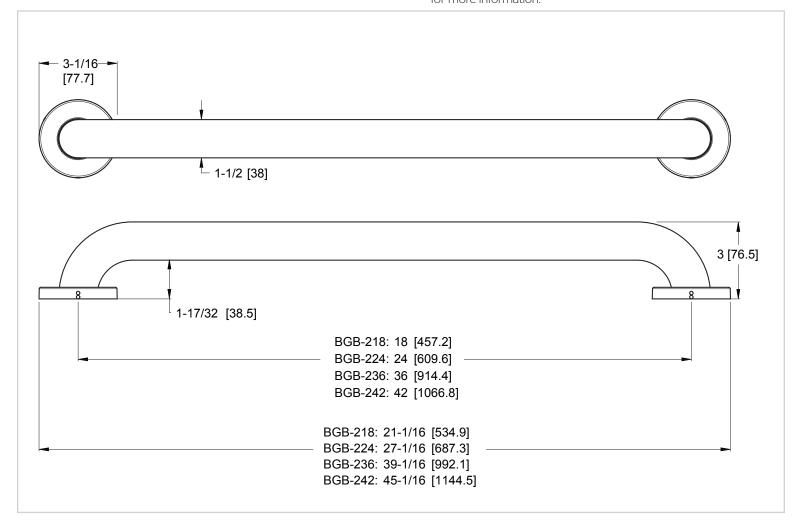

# Lavatory Grab Bar

BGB-218SS Finish(SS) BGB-224SS Finish(SS) □

BGB-236SS Finish(SS)

BGB-242SS Finish(SS)



# Specifications

#### **Features**

- All Metal Construction
- Supports Up to 500lbs
- Pforever Warranty®

## Code Compliance

Pfister products are designed and manufactured in compliance with the following standards and codes:

• ADA Compliant-ANSI A117.1





#### **WARNING**

Grab Bar must be installed per the installation requirements. FAILURE TO INSTALL PROPERLY MAY LEAD TO SERIOUS INJURY OR DEATH. See Instruction Guide for details. Product must be installed with 3 screws per connection point (6 total) mounted to wood stud. Visit www.pfisterfaucets.com/support for more information.

### Dimensions



SS-BGB-2XX